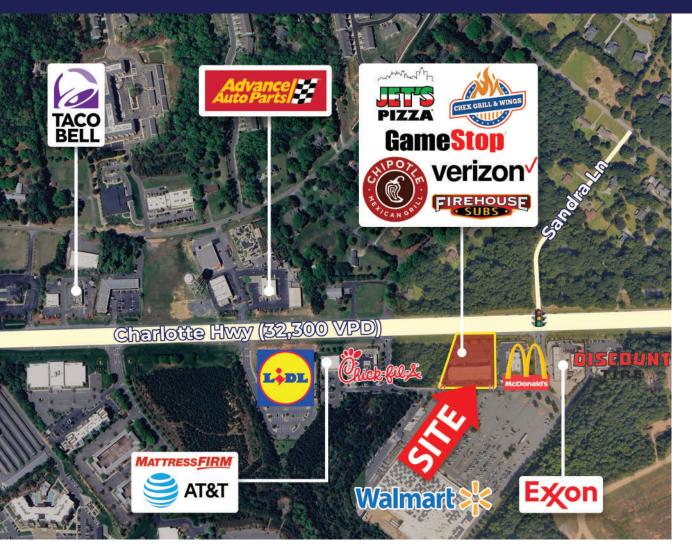

### **SIX MILE COMMONS** 10092 Charlotte Hwy, Fort Mill, SC

#### **PROPERTY HIGHLIGHTS**

- Currently 100% Leased
- Strip Center Outparcel to Walmart Fronting Charlotte Hwy at Sandra Lane
- Excellent visibility and frontage to Charlotte Hwy (32,300 VPD)
- Signalized intersection access via cross-access with highly frequented Walmart
- Monument signage available
- National co-tenancy: Verizon, Chipotle, Firehouse Subs, GameStop and Jets Pizza
- Ample Parking (85 spaces)
- Adjacent national co-tenants include McDonald's, Chick-Fil-A, Mattress Firm and Lidl

# Aerial | 10092 Charlotte Hwy, Fort Mill, SC

No warranty expressed or implied has been made as to the accuracy of this information, no liability assumed for errors or omissions.