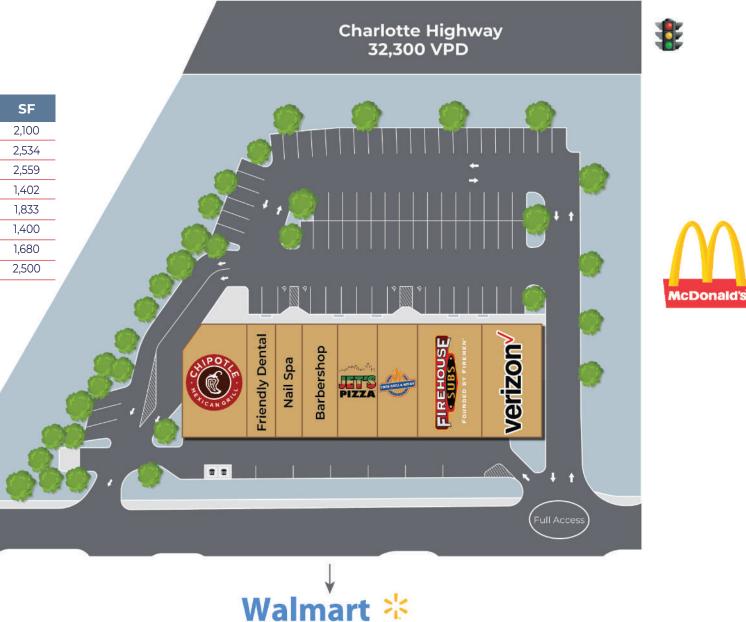

# Site Plan | 10092 Charlotte Hwy, Fort Mill, SC

| SUITE   | TENANT             | SF    |
|---------|--------------------|-------|
| 100     | Verizon            | 2,100 |
| 101-102 | Firehouse Subs     | 2,534 |
| 103     | Chex Grill & Wings | 2,559 |
| 104     | Jets Pizza         | 1,402 |
| 105     | Barbershop         | 1,833 |
| 106     | NV Nail            | 1,400 |
| 107     | Friendly Dental    | 1,680 |
| 108     | Chipotle           | 2,500 |
|         |                    |       |

Supercenter

No warranty expressed or implied has been made as to the accuracy of this information, no liability assumed for errors or omissions.