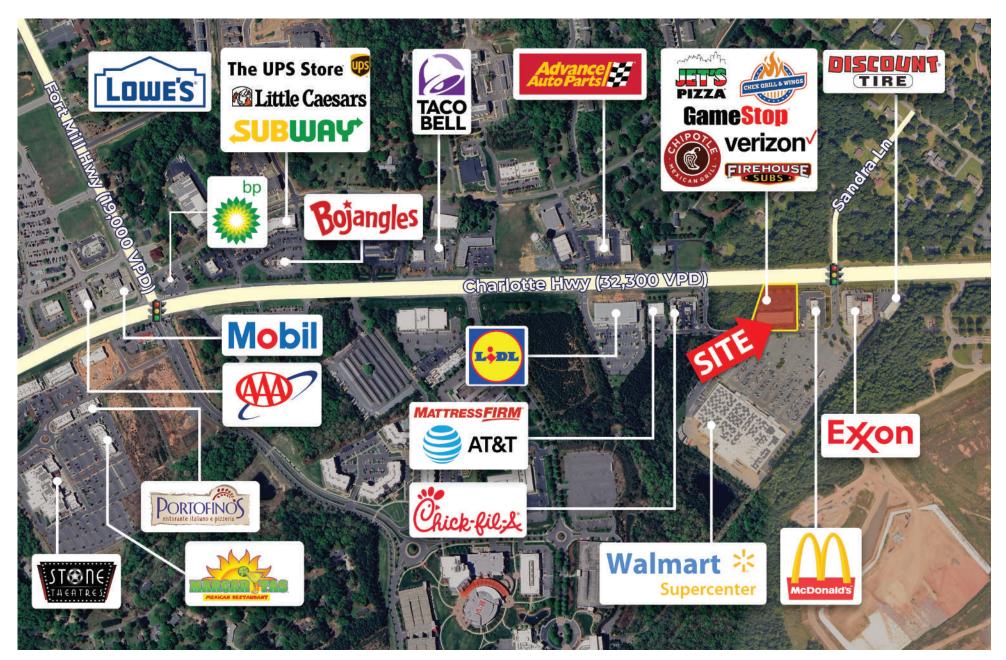

# Aerial | 10092 Charlotte Hwy, Fort Mill, SC

No warranty expressed or implied has been made as to the accuracy of this information, no liability assumed for errors or omissions.

#### **PROPERTY HIGHLIGHTS**

- Currently 100% Leased
- Strip Center Outparcel to Walmart Fronting Charlotte Hwy at Sandra Lane
- Excellent visibility and frontage to Charlotte Hwy (32,300 VPD)
- Signalized intersection access via cross-access with highly frequented Walmart
- Monument signage available
- National co-tenancy: Verizon, Chipotle, Firehouse Subs, GameStop and Jets Pizza
- Ample Parking (85 spaces)
- Adjacent national co-tenants include McDonald's, Chick-Fil-A, Mattress Firm and Lidl