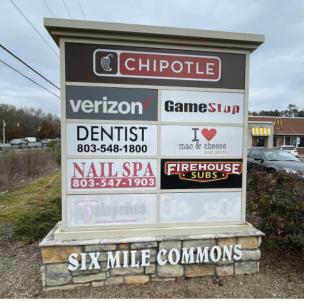

#### **PROPERTY HIGHLIGHTS**

- Currently 100% Leased
- Strip Center Outparcel to Walmart Fronting Charlotte Hwy at Sandra Lane
- Excellent visibility and frontage to Charlotte Hwy (32,300 VPD)
- Signalized intersection access via cross-access with highly frequented Walmart
- Monument signage available
- National co-tenancy: Verizon, Chipotle, Firehouse Subs, GameStop and Jets Pizza
- Ample Parking (85 spaces)
- Adjacent national co-tenants include McDonald's, Chick-Fil-A, Mattress Firm and Lidl