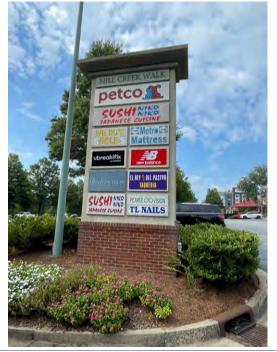

## **PROPERTY HIGHLIGHTS**

- 2,400 SF inline with prominent facade signage
- Signalized intersection access as well as Right-In/Right-Out Access
- 500' of frontage on grade with Buford Drive (51,300 VPD)
- Excellent visibility and sight lines to the shopping center
- Monument signage available fronting Buford Drive
- Located directly across from the Mall of Georgia, Georgia's largest mall exceeding 1.8M SF of retail, with over 225 stores and attracting approximately 14M consumers annually
- Ample Parking
- Co-tenants include; PetCo, New Balance, Charles Schwab, Pearle Vision, UBreakIFix, Metro Mattress and others