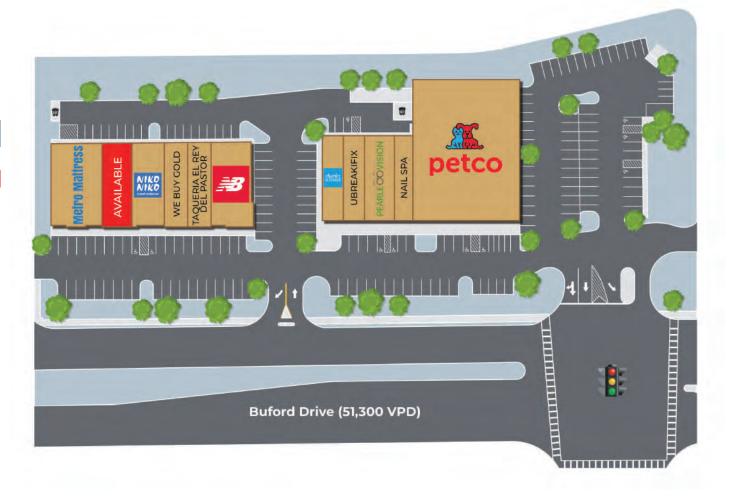

## 2,400 SF Available

## **PROPERTY HIGHLIGHTS**

- 2,400 SF inline with prominent facade signage
- Signalized intersection access as well as Right-In/Right-Out Access
- 500' of frontage on grade with Buford Drive (51,300 VPD)
- Excellent visibility and sight lines to the shopping center
- Monument signage available fronting Buford Drive
- Located directly across from the Mall of Georgia, Georgia's largest mall exceeding 1.8M SF of retail, with over 225 stores and attracting approximately 14M consumers annually
- Ample Parking
- Co-tenants include; PetCo, New Balance, Charles Schwab, Pearle Vision, UBreakIFix, Metro Mattress and others

**PATRICK BENTLEY**patrick@highpoint-realestate.com

oatrick@nignpoint-realestate.com **770.462.0055** 

| SUITE | TENANT                     | SF     |
|-------|----------------------------|--------|
| 10    | Metro Mattres              | 4,000  |
| 20    | Available                  | 2,400  |
| 30    | Niko Niko Sushi            | 2,400  |
| 50    | We Buy Gold                | 1,680  |
| 60    | Taqueria El Rey Del Pastor | 1,600  |
| 70    | New Balance                | 3,440  |
| 80    | Charles Schwab             | 1,600  |
| 90    | U BreakiFix                | 1,558  |
| 100A  | Pearle Vision              | 2,400  |
| 100B  | Nail Spa                   | 1,600  |
| 110   | Petco                      | 13,600 |
|       |                            |        |