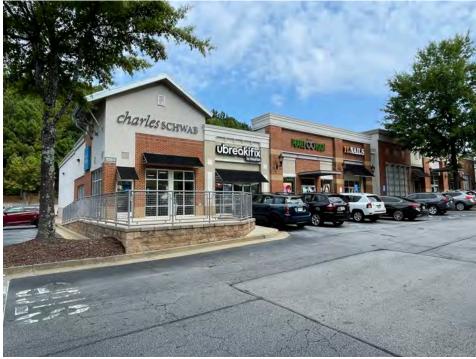

## **PROPERTY HIGHLIGHTS**

- 2,400 SF inline with prominent facade signage
- Signalized intersection access as well as Right-In/Right-Out Access
- 500' of frontage on grade with Buford Drive (51,300 VPD)
- Excellent visibility and sight lines to the shopping center
- Monument signage available fronting Buford Drive
- Located directly across from the Mall of Georgia, Georgia's largest mall exceeding 1.8M SF of retail, with over 225 stores and attracting approximately 14M consumers annually
- Ample Parking
- Co-tenants include; PetCo, New Balance, Charles Schwab, Pearle Vision, UBreakIFix, Metro Mattress and others

## Property Photo | 3260 Buford Drive, Buford, GA 30519