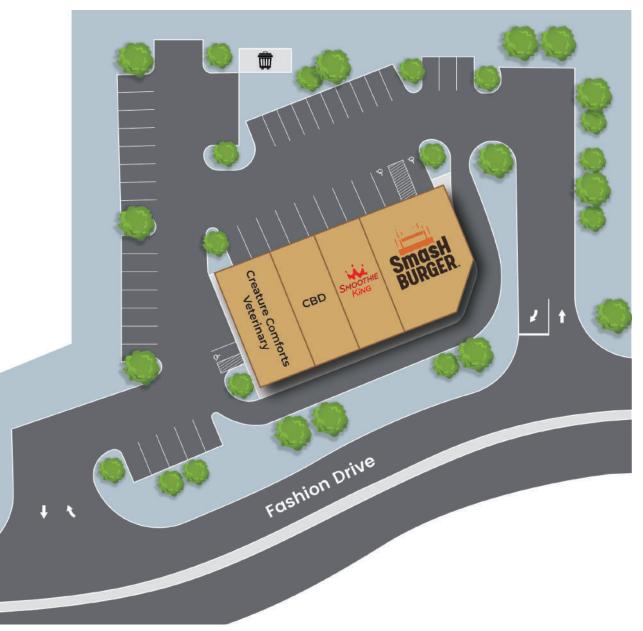

## Site Plan | 718 Fashion Drive, Columbia, SC 29229

| SUITE | TENANT                          | SF    |
|-------|---------------------------------|-------|
| А     | Smashburger                     | 2,500 |
| В     | Smoothie King                   | 1,080 |
| С     | CCBD                            | 1,070 |
| D     | Creature Comforts<br>Veterinary | 2,330 |