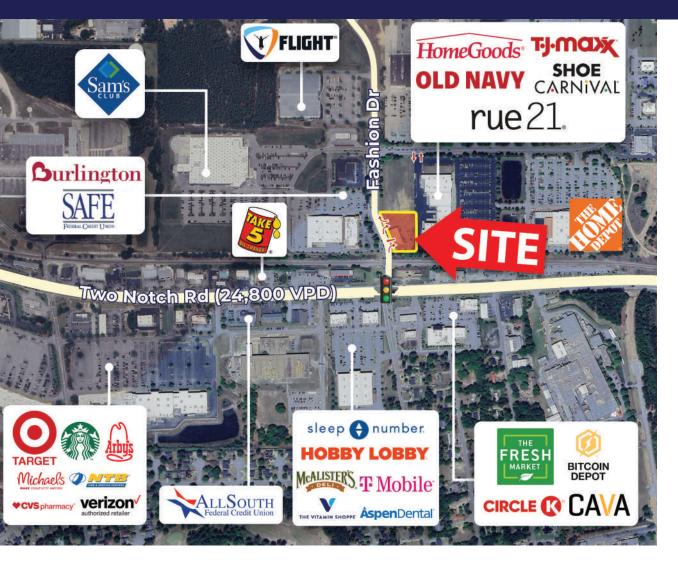

#### **PROPERTY HIGHLIGHTS**

- Currently 100% Leased
- Strip Center Fronting Fashion Drive at Two Notch Rd
- 2 right-in/right-out access points on Fashion Drive, Full access via Forum Drive
- Excellent visibility and frontage to Fashion Drive
- Monument signage available
- Ample parking (44 spaces 6 spaces per 1,000 SF)
- Adjacent to Village at Sandhills lifestyle center and encompassed by surrounding big box retail such as Sam's Club, Burlington, T.J. Maxx, HomeGoods, The Home Depot, Flight Adventure Park, Academy Sports, Belk, JCPenney

### Aerial 718 Fashion Drive, Columbia, SC 29229