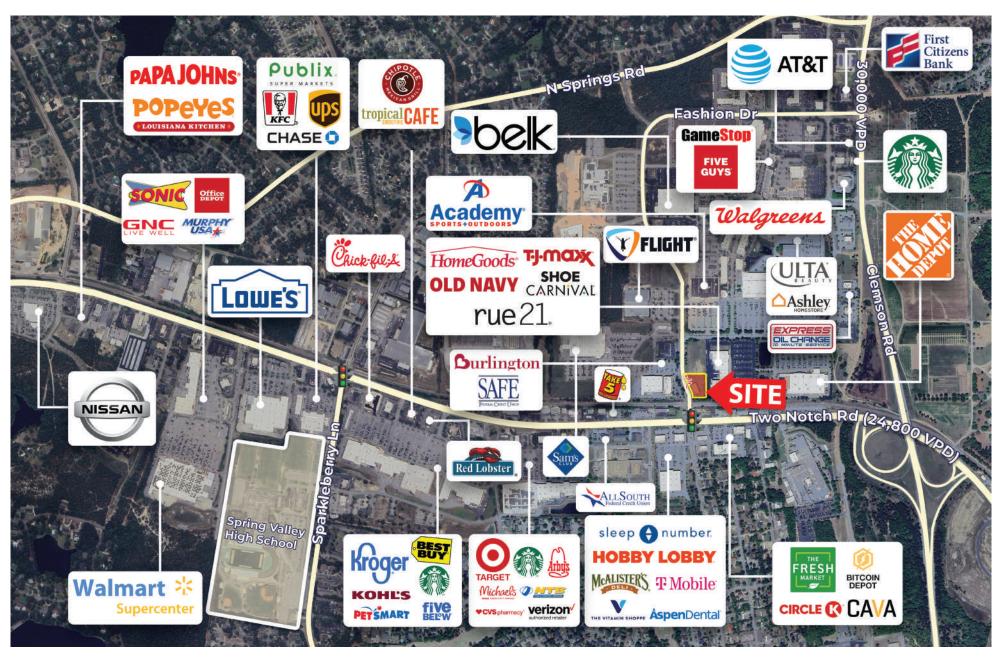

### Aerial 718 Fashion Drive, Columbia, SC 29229

#### **PROPERTY HIGHLIGHTS**

- Currently 100% Leased
- Strip Center Fronting Fashion Drive at Two Notch Rd
- 2 right-in/right-out access points on Fashion Drive, Full access via Forum Drive
- Excellent visibility and frontage to Fashion Drive
- Monument signage available
- Ample parking (44 spaces 6 spaces per 1,000 SF)
- Adjacent to Village at Sandhills lifestyle center and encompassed by surrounding big box retail such as Sam's Club, Burlington, T.J. Maxx, HomeGoods, The Home Depot, Flight Adventure Park, Academy Sports, Belk, JCPenney