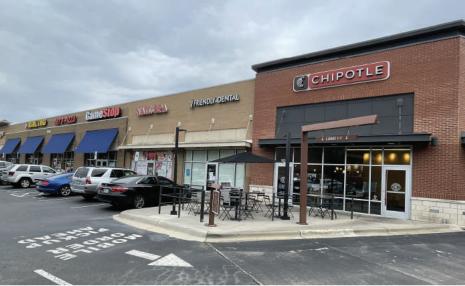

Excellent visibility and frontage to Charlotte Hwy (32,300 VPD)
- Signalized intersection access via cross-access with highly frequented Walmart
- Monument signage available
- National co-tenancy: Verizon, Chipotle, Firehouse Subs, GameStop and Jets Pizza
- Ample Parking (85 spaces)
- Adjacent national co-tenants include McDonald's, Chick-Fil-A, Mattress Firm and Lidl

| DEMOGRAPHICS       | 1 MILE    | 3 MILES   | 5 MILES   |
|--------------------|-----------|-----------|-----------|
| Population Density | 4,563     | 60,182    | 142,999   |
| Average HH Income  | \$137,082 | \$154,220 | \$144,777 |

PATRICK BENTLEY
patrick@highpoint-realestate.com
770.462.0055



## Site Plan | 10092 Charlotte Hwy, Fort Mill, SC













#### Property Photo | 10092 Charlotte Hwy, Fort Mill, SC











### Aerial | 10092 Charlotte Hwy, Fort Mill, SC