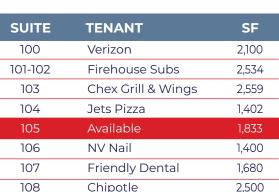

#### **PROPERTY HIGHLIGHTS**

- 1,833 SF inline available for lease (Suite 105)
- Strip Center Outparcel to Walmart Fronting Charlotte Hwy at Sandra Lane
- Excellent visibility and frontage to Charlotte Hwy (32,300 VPD)
- Signalized intersection access via cross-access with highly frequented Walmart
- Monument signage available
- National co-tenancy: Verizon, Chipotle, Firehouse Subs, GameStop and Jets Pizza
- Ample Parking (85 spaces)
- Adjacent national co-tenants include McDonald's, Chick-Fil-A, Mattress Firm and Lidl