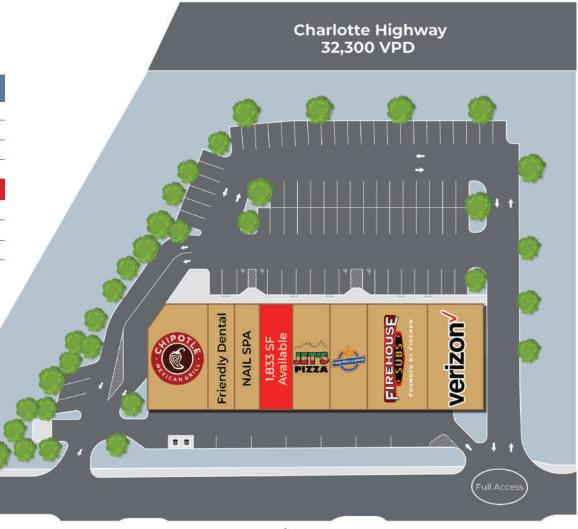

## Site Plan | 10092 Charlotte Hwy, Fort Mill, SC

#### **PROPERTY HIGHLIGHTS**

- 1,833 SF inline available for lease (Suite 105)
- Strip Center Outparcel to Walmart Fronting Charlotte Hwy at Sandra Lane
- Excellent visibility and frontage to Charlotte Hwy (32,300 VPD)
- Signalized intersection access via cross-access with highly frequented Walmart
- Monument signage available
- National co-tenancy: Verizon, Chipotle, Firehouse Subs, GameStop and Jets Pizza
- Ample Parking (85 spaces)
- Adjacent national co-tenants include McDonald's, Chick-Fil-A, Mattress Firm and Lidl