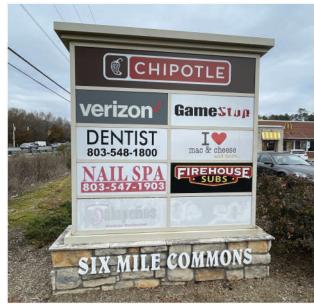

#### **PROPERTY HIGHLIGHTS**

- 1,833 SF inline available for lease (Suite 105)
- Strip Center Outparcel to Walmart Fronting Charlotte Hwy at Sandra Lane
- Excellent visibility and frontage to Charlotte Hwy (32,300 VPD)
- Signalized intersection access via cross-access with highly frequented Walmart
- Monument signage available
- National co-tenancy: Verizon, Chipotle, Firehouse Subs, GameStop and Jets Pizza
- Ample Parking (85 spaces)
- Adjacent national co-tenants include McDonald's, Chick-Fil-A, Mattress Firm and Lidl