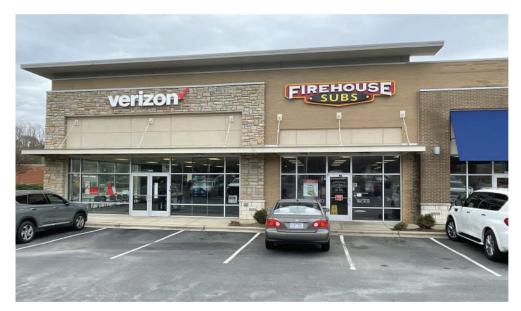

- Excellent visibility and frontage to Charlotte Hwy (32,300 VPD)
- Signalized intersection access via cross-access with highly frequented Walmart
- Monument signage available
- National co-tenancy: Verizon, Chipotle, Firehouse Subs, GameStop and Jets Pizza
- Ample Parking (85 spaces)
- Adjacent national co-tenants include McDonald's, Chick-Fil-A, Mattress Firm and Lidl

| DEMOGRAPHICS       | 1 MILE    | 3 MILES   | 5 MILES   |
|--------------------|-----------|-----------|-----------|
| Population Density | 4,563     | 60,182    | 142,999   |
| Average HH Income  | \$137,082 | \$154,220 | \$144,777 |

PATRICK BENTLEY
patrick@highpoint-realestate.com
770.462.0055



## Site Plan | 10092 Charlotte Hwy, Fort Mill, SC













#### Property Photo | 10092 Charlotte Hwy, Fort Mill, SC











### Aerial | 10092 Charlotte Hwy, Fort Mill, SC