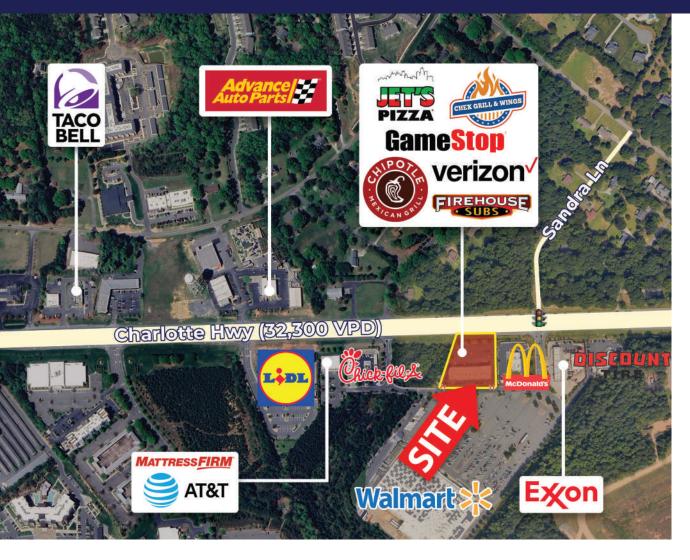

### Aerial | 10092 Charlotte Hwy, Fort Mill, SC

#### **PROPERTY HIGHLIGHTS**

- 1,833 SF inline available for lease (Suite 105)
- Strip Center Outparcel to Walmart Fronting Charlotte Hwy at Sandra Lane
- Excellent visibility and frontage to Charlotte Hwy (32,300 VPD)
- Signalized intersection access via cross-access with highly frequented Walmart
- Monument signage available
- National co-tenancy: Verizon, Chipotle, Firehouse Subs, GameStop and Jets Pizza
- Ample Parking (85 spaces)
- Adjacent national co-tenants include McDonald's, Chick-Fil-A, Mattress Firm and Lidl