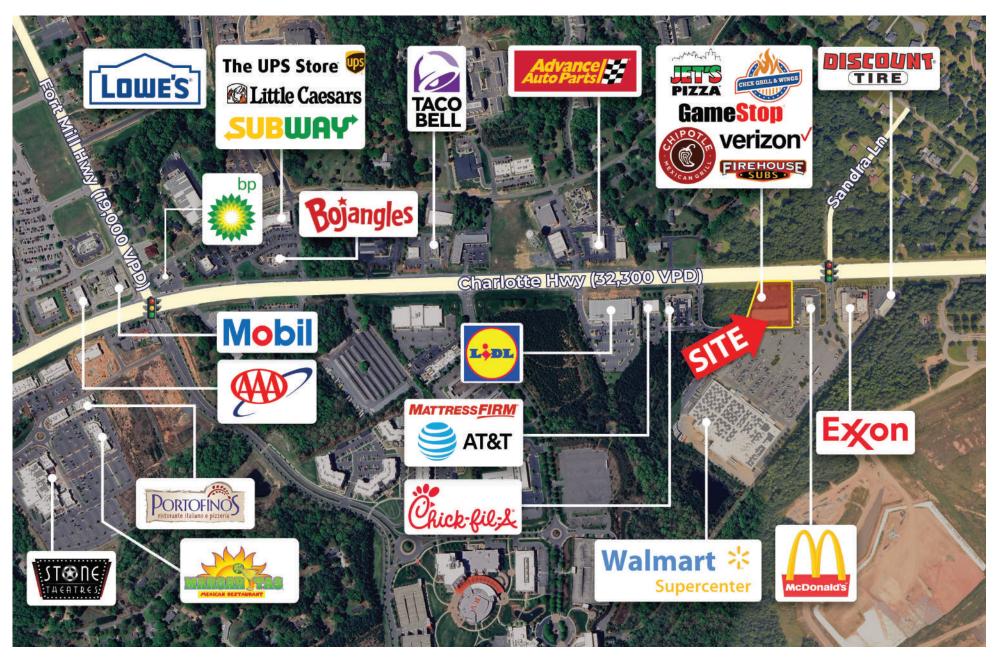

00 VPD)
- Signalized intersection access via cross-access with highly frequented Walmart
- Monument signage available
- National co-tenancy: Verizon, Chipotle, Firehouse Subs, GameStop and Jets Pizza
- Ample Parking (85 spaces)
- Adjacent national co-tenants include McDonald's, Chick-Fil-A, Mattress Firm and Lidl

| DEMOGRAPHICS       | 1 MILE    | 3 MILES   | 5 MILES   |
|--------------------|-----------|-----------|-----------|
| Population Density | 4,563     | 60,182    | 142,999   |
| Average HH Income  | \$137,082 | \$154,220 | \$144,777 |

PATRICK BENTLEY
patrick@highpoint-realestate.com
770.462.0055



## Site Plan | 10092 Charlotte Hwy, Fort Mill, SC













#### Property Photo | 10092 Charlotte Hwy, Fort Mill, SC











### Aerial | 10092 Charlotte Hwy, Fort Mill, SC