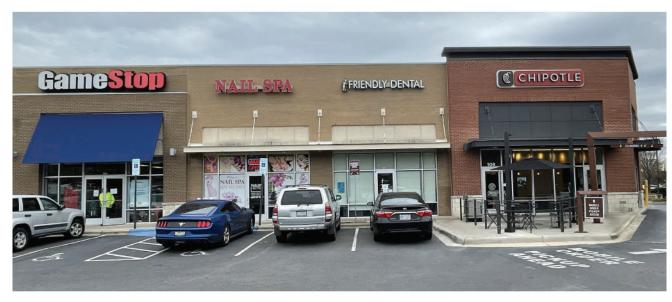

xcellent visibility and frontage to Charlotte Hwy (32,300 VPD)
- Signalized intersection access via cross-access with highly frequented Walmart
- Monument signage available
- National co-tenancy: Verizon, Chipotle, Firehouse Subs, GameStop and Jets Pizza
- Ample Parking (85 spaces)
- Adjacent national co-tenants include McDonald's, Chick-Fil-A, Mattress Firm and Lidl

| DEMOGRAPHICS       | 1 MILE    | 3 MILES   | 5 MILES   |
|--------------------|-----------|-----------|-----------|
| Population Density | 4,563     | 60,182    | 142,999   |
| Average HH Income  | \$137,082 | \$154,220 | \$144,777 |

PATRICK BENTLEY
patrick@highpoint-realestate.com
770.462.0055



## Site Plan | 10092 Charlotte Hwy, Fort Mill, SC













#### Property Photo | 10092 Charlotte Hwy, Fort Mill, SC











### Aerial | 10092 Charlotte Hwy, Fort Mill, SC