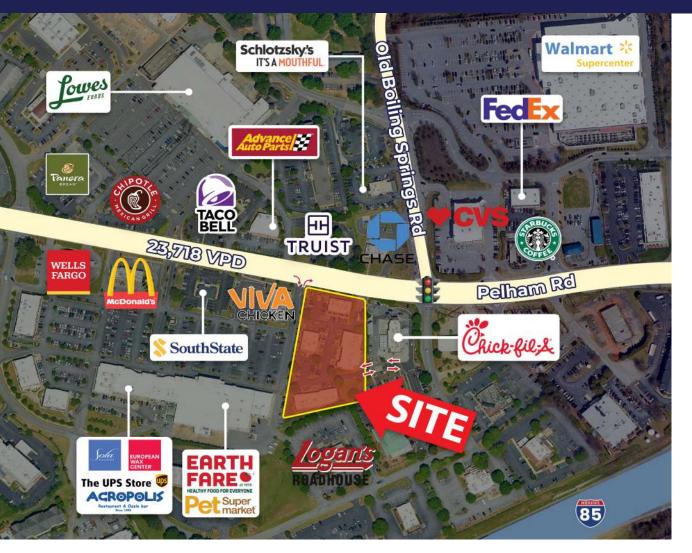

#### **PROPERTY HIGHLIGHTS**

- Full access via Pelham Road as well as signalized intersection cross-access through Chick-Fil-A
- Pylon Signage Available
- Co-tenants include Tropical Smoothie Cafe, Moe's Southwest Grill, Massage Envy, Jimmy John's, Wild-flower Cupcakes, Rio Body Wax, Scorintino's, and Joy of Tokyo
- Cross-access with Pelham@85 shopping center anchored by Earth Fare, Pet Supermarket and Sola Salons
- National co-tenancy corridor nearby retail/ restaurants include Walmart Supercenter, Lowes Foods, Chipotle, Panera Bread, Taco Bell, Truist, Starbuck's, Chase Bank, Logan's Roadhouse, Top Golf, California Dreaming, and Chophouse '47.
- Pelham Road traffic counts 23,718 VPD

## Aerial 3714 Pelham Road Greenville, SC 29615