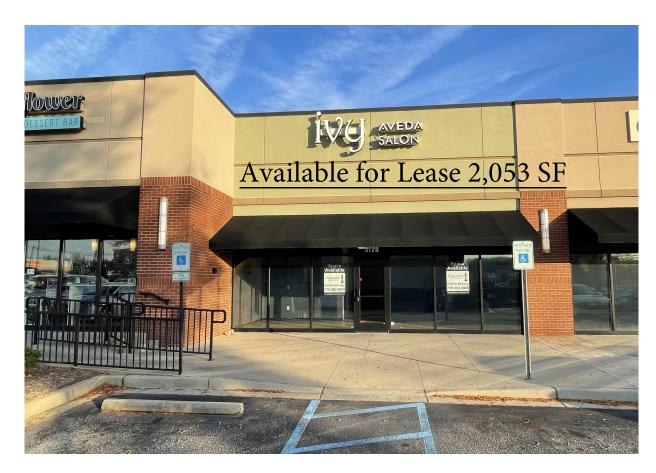

## 2,053 SF <u>Available Fo</u>r Lease

## Property Photo 3714 Pelham Road Greenville, SC 29615