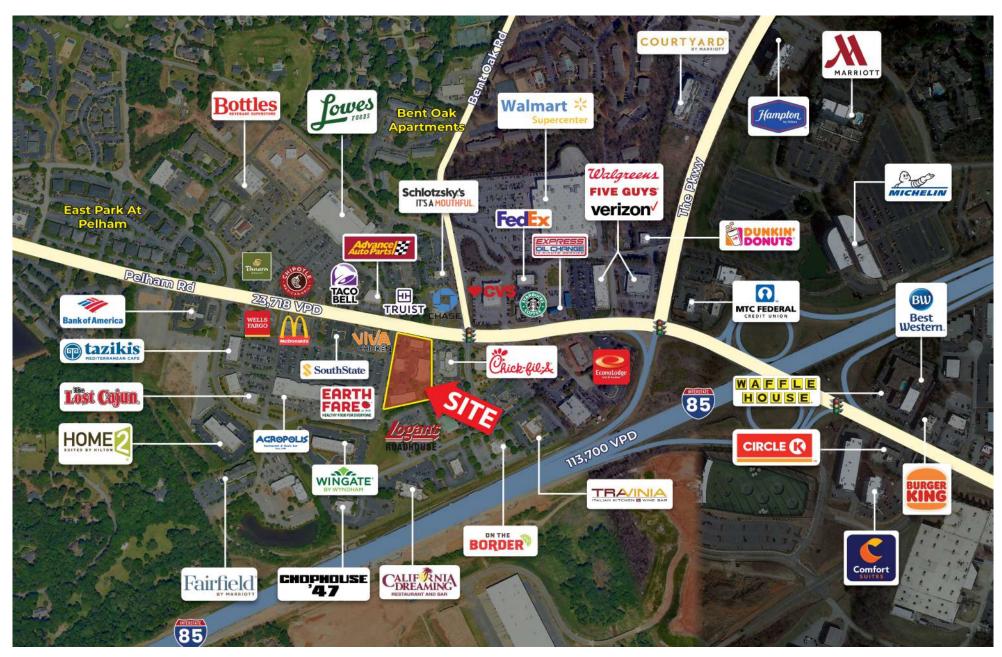

#### **PROPERTY HIGHLIGHTS**

- Full access via Pelham Road as well as signalized intersection cross-access through Chick-Fil-A
- Pylon Signage Available
- Co-tenants include Tropical Smoothie Cafe, Moe's Southwest Grill, Massage Envy, Jimmy John's, Wild-flower Cupcakes, Rio Body Wax, Scorintino's, and Joy of Tokyo
- Cross-access with Pelham@85 shopping center anchored by Earth Fare, Pet Supermarket and Sola Salons
- National co-tenancy corridor nearby retail/ restaurants include Walmart Supercenter, Lowes Foods, Chipotle, Panera Bread, Taco Bell, Truist, Starbuck's, Chase Bank, Logan's Roadhouse, Top Golf, California Dreaming, and Chophouse '47.
- Pelham Road traffic counts 23,718 VPD

## Aerial 3714 Pelham Road Greenville, SC 29615