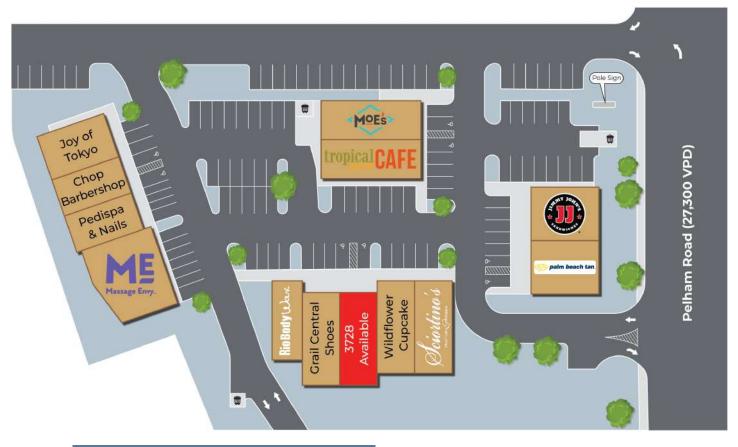

# Site Plan | 3714 Pelham Road Greenville, SC 29615

| SUITE   | TENANT                | SF    |
|---------|-----------------------|-------|
| 3700    | Moe's                 | 2,400 |
| 3701    | Tropical Smoothie Cfe | 1,584 |
| 3710    | Joy of Tokyo          | 2,400 |
| 3712    | Chop Barbershop       | 1,250 |
| 3712A   | Pedispa & Nails       | 982   |
| 3714-16 | Massage Envy          | 2,962 |

| 3720 | Rio Body Wax         | 1,200 |
|------|----------------------|-------|
| 3722 | Grail Central Shoes  | 2,053 |
| 3728 | Available            | 2,053 |
| 3730 | Wildflower Cupcakes  | 1,363 |
| 3734 | Sciortino,s Pizzeria | 2,600 |
| 3740 | Palm Beach Tan       | 2,000 |
| 3744 | Jimmy John's         | 2,000 |