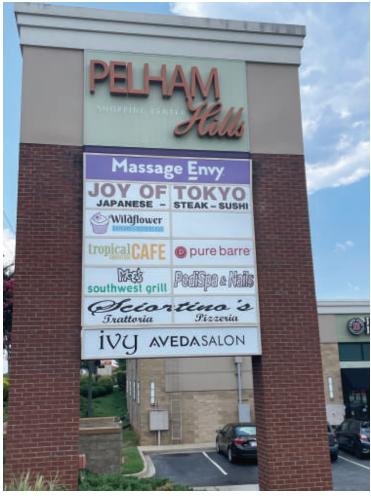

#### **PROPERTY HIGHLIGHTS**

- Full access via Pelham Road as well as signalized intersection cross-access through Chick-Fil-A
- Pylon Signage Available
- Co-tenants include Tropical Smoothie Cafe, Moe's Southwest Grill, Massage Envy, Jimmy John's, Wild-flower Cupcakes, Rio Body Wax, Scorintino's, and Joy of Tokyo
- Cross-access with Pelham@85 shopping center anchored by Earth Fare, Pet Supermarket and Sola Salons
- National co-tenancy corridor nearby retail/ restaurants include Walmart Supercenter, Lowes Foods, Chipotle, Panera Bread, Taco Bell, Truist, Starbuck's, Chase Bank, Logan's Roadhouse, Top Golf, California Dreaming, and Chophouse '47.
- Pelham Road traffic counts 23,718 VPD