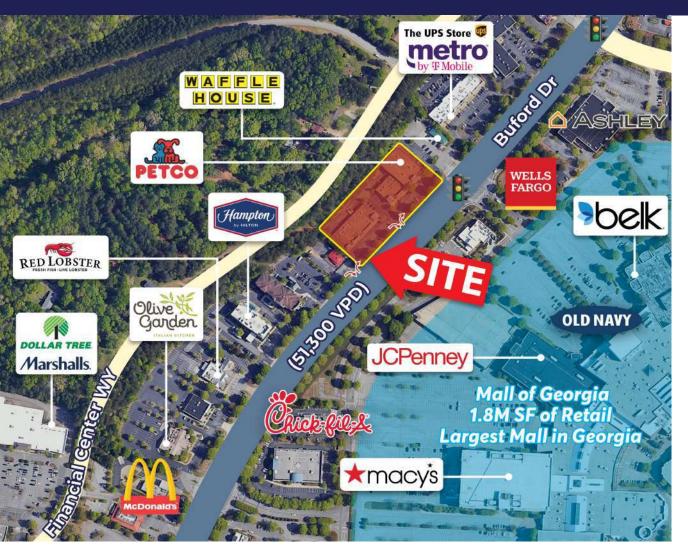

## **PROPERTY HIGHLIGHTS**

- Currently 100% leased and occupied
- Signalized intersection access as well as Right-In/Right-Out Access
- 500' of frontage on grade with Buford Drive (51,300)
- Excellent visibility and sight lines to the shoping center
- Monument signage available fronting Buford Drive
- Located directly across from the Mall of Georgia, Georgia's largest mall exceeding 1.8M SF of retail, with over 225 stores and attracting approximately 14M consumers annually
- Ample Parking
- Co-tenants include; PetCo, New Balance, Charles Schwab, Pearle Vision, UBreaklFix, Metro Mattress and others