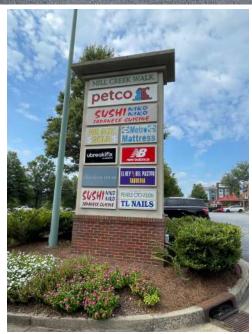

## **PROPERTY HIGHLIGHTS**

- Currently 100% leased and occupied
- Signalized intersection access as well as Right-In/Right-Out Access
- 500' of frontage on grade with Buford Drive (51,300)
- Excellent visibility and sight lines to the shoping center
- Monument signage available fronting Buford Drive
- Located directly across from the Mall of Georgia, Georgia's largest mall exceeding 1.8M SF of retail, with over 225 stores and attracting approximately 14M consumers annually
- Ample Parking
- Co-tenants include; PetCo, New Balance, Charles Schwab, Pearle Vision, UBreaklFix, Metro Mattress and others

EXCLUSIVE AGENT
PATRICK BENTLEY

patrick@highpoint-realestate.com **770.462.0055** 

| SUITE | TENANT                     | SF     |
|-------|----------------------------|--------|
| 10    | Metro Mattres              | 4,000  |
| 30    | Niko Niko Sushi · Hibachi  | 4,800  |
| 50    | We Buy Gold                | 1,680  |
| 60    | Taqueria El Rey Del Pastor | 1,600  |
| 70    | New Balance                | 3,440  |
| 80    | Charles Schwab             | 1,600  |
| 90    | UBreakiFix                 | 1,558  |
| 100A  | Pearle Vision              | 2,400  |
| 100B  | Nail Spa                   | 1,600  |
| 110   | Petco                      | 13,600 |