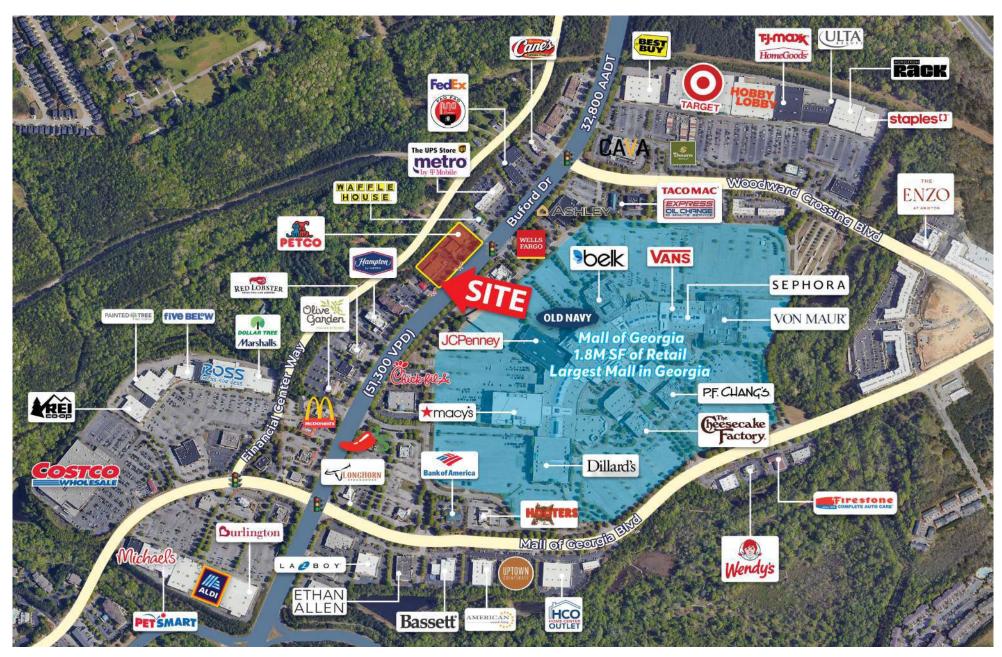

## **PROPERTY HIGHLIGHTS**

- Currently 100% leased and occupied
- Signalized intersection access as well as Right-In/Right-Out Access
- 500' of frontage on grade with Buford Drive (51,300)
- Excellent visibility and sight lines to the shoping center
- Monument signage available fronting Buford Drive
- Located directly across from the Mall of Georgia, Georgia's largest mall exceeding 1.8M SF of retail, with over 225 stores and attracting approximately 14M consumers annually
- Ample Parking
- Co-tenants include; PetCo, New Balance, Charles Schwab, Pearle Vision, UBreaklFix, Metro Mattress and others