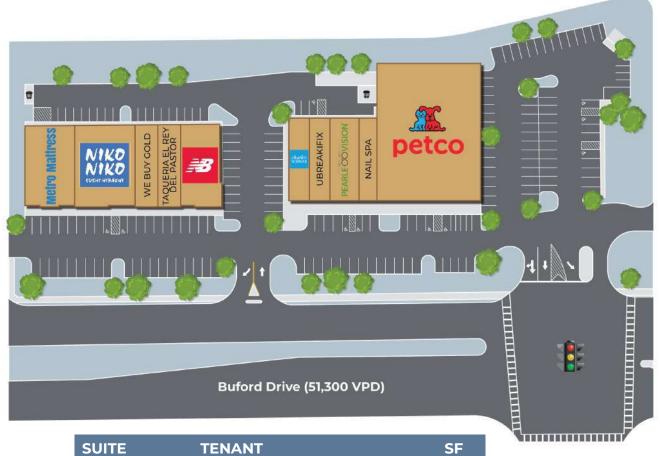

EXCLUSIVE AGENT
PATRICK BENTLEY

patrick@highpoint-realestate.com **770.462.0055** 

| SUITE | TENANT                     | SF     |
|-------|----------------------------|--------|
| 10    | Metro Mattres              | 4,000  |
| 30    | Niko Niko Sushi · Hibachi  | 4,800  |
| 50    | We Buy Gold                | 1,680  |
| 60    | Taqueria El Rey Del Pastor | 1,600  |
| 70    | New Balance                | 3,440  |
| 80    | Charles Schwab             | 1,600  |
| 90    | UBreakiFix                 | 1,558  |
| 100A  | Pearle Vision              | 2,400  |
| 100B  | Nail Spa                   | 1,600  |
| 110   | Petco                      | 13,600 |