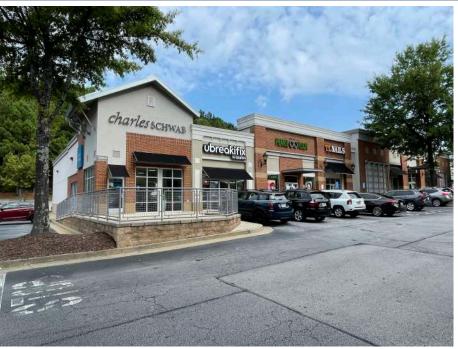

## **PROPERTY HIGHLIGHTS**

- Currently 100% leased and occupied
- Signalized intersection access as well as Right-In/Right-Out Access
- 500' of frontage on grade with Buford Drive (51,300)
- Excellent visibility and sight lines to the shoping center
- Monument signage available fronting Buford Drive
- Located directly across from the Mall of Georgia, Georgia's largest mall exceeding 1.8M SF of retail, with over 225 stores and attracting approximately 14M consumers annually
- Ample Parking
- Co-tenants include; PetCo, New Balance, Charles Schwab, Pearle Vision, UBreaklFix, Metro Mattress and others

## Property Photo | 3260 Buford Drive, Buford, GA 30519