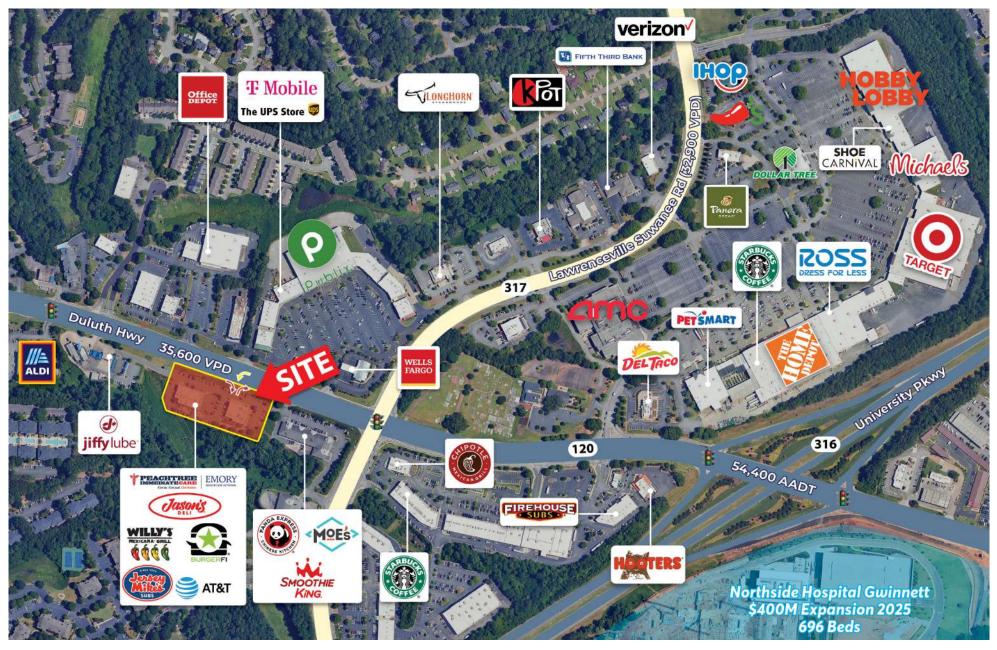

## **PROPERTY HIGHLIGHTS**

- 100% leased and occupied currently
- Full access into the center in addition to 2 signalized intersections via crossaccess
- Monument signage available
- Co-tenants include: Jason's Deli, Jersey Mike's, Willy's Mexicana Grill, AT&T, Burger Fi & Sports Clips
- GA DOT Traffic Counts: GA Hwy 120 (Duluth-Hwy)-54,400 AADT
- Northside Gwinnett Hospital undergoing a \$400M expansion, adding a new 17-story patient tower and 146 new beds, bringing the total number of beds onsite to 696 beds (opening in 2025). This expansion also added 1,000 jobs
- Excellent visibility and over 500' of frontage to Duluth Highway with unobstructed sight lines