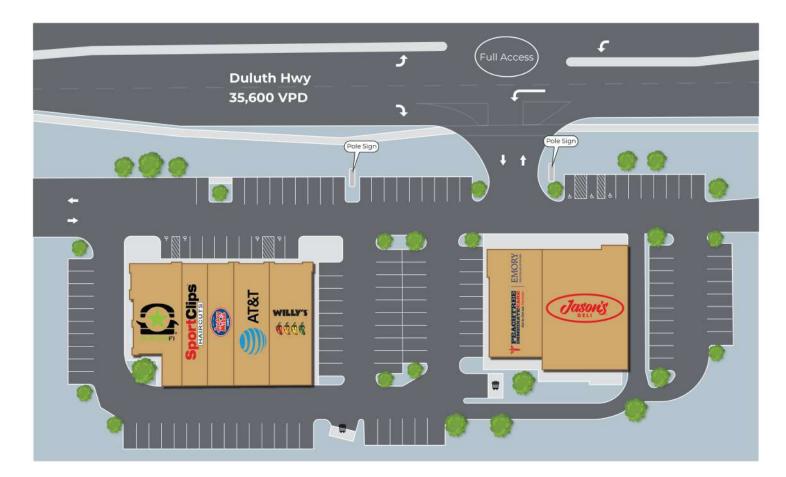

## Site Plan 916-968 Duluth Hwy Lawrenceville, GA 30043

| SUITE | TENANT                   | SF    |
|-------|--------------------------|-------|
| A     | Jason's Deli             | 4,000 |
| В     | Peachtree Immediate Care | 2,800 |
| С     | AT&T                     | 1,500 |
| D     | Willy's Mexicana Grill   | 2,800 |
| E     | Jersey Mike's            | 1,500 |
| F     | Sport Clips              | 2,000 |
| G     | Burger Fi                | 2,061 |