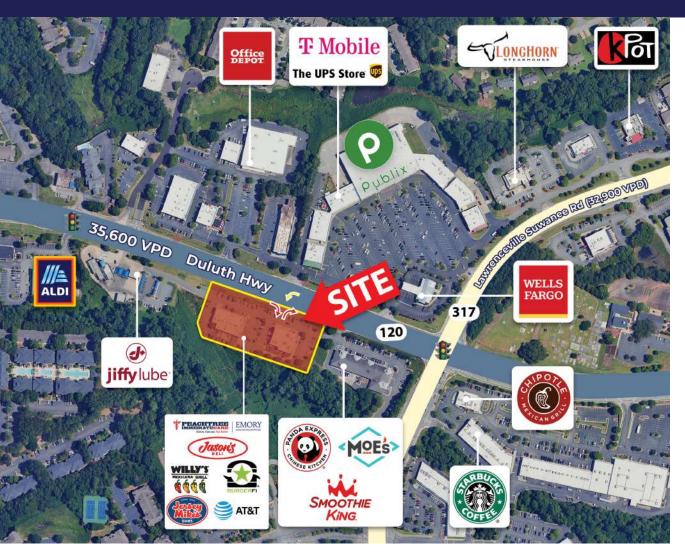

## **PROPERTY HIGHLIGHTS**

- 100% leased and occupied currently
- Full access into the center in addition to 2 signalized intersections via crossaccess
- Monument signage available
- Co-tenants include: Jason's Deli, Jersey Mike's, Willy's Mexicana Grill, AT&T, Burger Fi & Sports Clips
- GA DOT Traffic Counts: GA Hwy 120 (Duluth-Hwy)-54,400 AADT
- Northside Gwinnett Hospital undergoing a \$400M expansion, adding a new 17-story patient tower and 146 new beds, bringing the total number of beds onsite to 696 beds (opening in 2025). This expansion also added 1,000 jobs
- Excellent visibility and over 500' of frontage to Duluth Highway with unobstructed sight lines