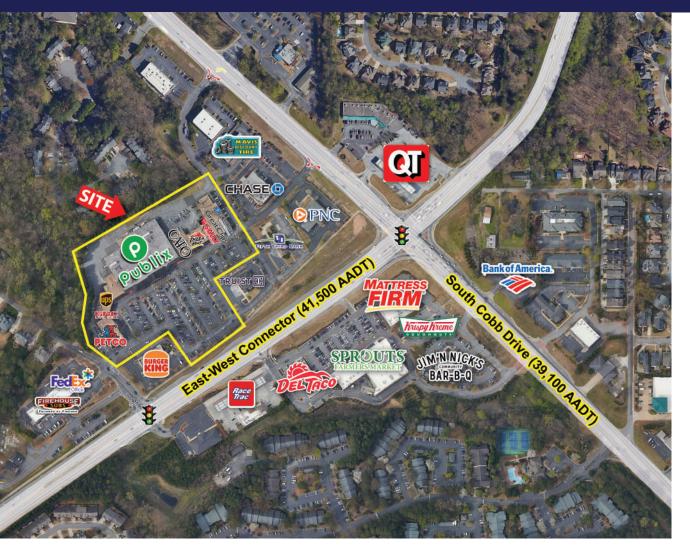

### **HIGHLAND STATION**

4480 South Cobb Drive, Smyrna, GA 30080

#### **PROPERTY HIGHLIGHTS**

- Available 1,272 SF (Suite U)
- High volume Publix with robust sales generating strong daily traffic
- Visibility, frontage and exposure to over 80,600 vehicles per day via East-West Connector and South Cobb Drive
- Dense, affluent population with average household incomes exceeding \$118,000 within a 1-mile radius
- 3 access points including signalized intersection access via East-West Connector & Gaylor Street
- Pylon signage available
- National co-tenancy: Publix, PetCo, GNC, UPS Store, Sally Beauty, Great Clips

| DEMOGRAPHICS             | 1 MILE    | 3 MILES   | 5 MILES  |
|--------------------------|-----------|-----------|----------|
| Average HHI              | 10,154    | 72,597    | 193,402  |
| HH Income                | \$118,713 | \$110,548 | \$92,638 |
| Daytime Population(Ave.) | 6,937     | 44,839    | 137,561  |