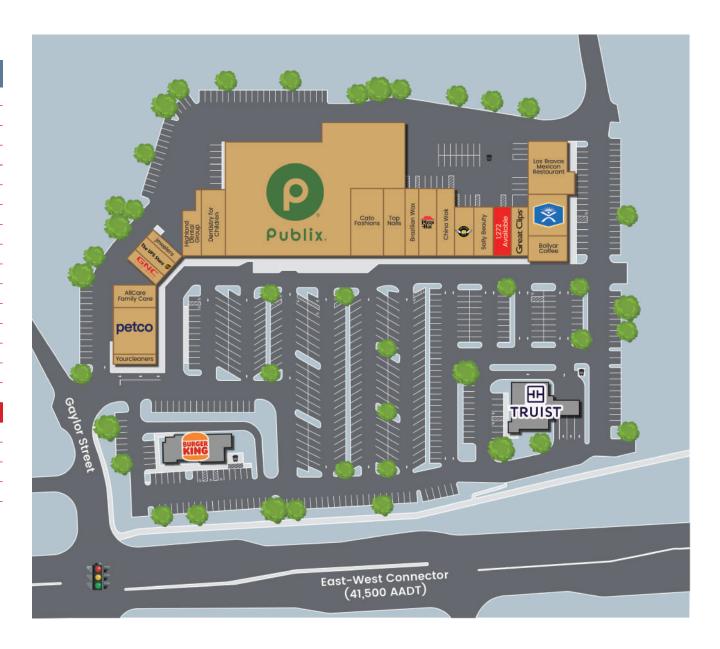

## Site Plan | 4480 South Cobb Drive, Smyrna, GA 30080

| SUITE | TENANT                 | SF        |
|-------|------------------------|-----------|
| А     | Your Cleaners          | 1,300 SF  |
| В     | Petco                  | 5,200 SF  |
| Е     | Allcare Family Care    | 1,950 SF  |
| G     | GNC                    | 1,200 SF  |
| Н     | The UPS Store          | 1,432 SF  |
| 1     | Addington Jewelers     | 997 SF    |
| J     | Highland Dental Group  | 1,552 SF  |
| K     | Dentistry for Children | 4,500 SF  |
| L     | Publix                 | 51,420 SF |
| М     | Cato                   | 4,800 SF  |
| 0     | Top Nails              | 2,700 SF  |
| P     | Brazilian Wax          | 1,050 SF  |
| Q     | Pizza Hut              | 1,400SF   |
| R     | China Wok              | 1,400SF   |
| S     | Wings & Burger Factory | 1,400 SF  |
| Т     | Sally Beauty           | 1,400SF   |
| U     | Available              | 1,272 SF  |
| V     | Great Clips            | 1,000 SF  |
| W     | Bolivar Coffee         | 1,000 SF  |
| X-Y   | PT Solutions           | 3,400 SF  |
| Z     | Los Bravos             | 4,884 SF  |