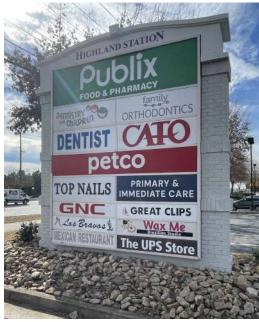

#### **PROPERTY HIGHLIGHTS**

- Available 1,272 SF (Suite U)
- High volume Publix with robust sales generating strong daily traffic
- Visibility, frontage and exposure to over 80,600 vehicles per day via East-West Connector and South Cobb Drive
- Dense, affluent population with average household incomes exceeding \$118,000 within a 1-mile radius
- 3 access points including signalized intersection access via East-West Connector & Gaylor Street
- Pylon signage available
- National co-tenancy: Publix, PetCo, GNC, UPS Store, Sally Beauty, Great Clips

## Site Plan | 4480 South Cobb Drive, Smyrna, GA 30080

| SUITE | TENANT                 | SF        |
|-------|------------------------|-----------|
| А     | Your Cleaners          | 1,300 SF  |
| В     | Petco                  | 5,200 SF  |
| Е     | Allcare Family Care    | 1,950 SF  |
| G     | GNC                    | 1,200 SF  |
| Н     | The UPS Store          | 1,432 SF  |
| 1     | Addington Jewelers     | 997 SF    |
| J     | Highland Dental Group  | 1,552 SF  |
| K     | Dentistry for Children | 4,500 SF  |
| L     | Publix                 | 51,420 SF |
| М     | Cato                   | 4,800 SF  |
| 0     | Top Nails              | 2,700 SF  |
| P     | Brazilian Wax          | 1,050 SF  |
| Q     | Pizza Hut              | 1,400SF   |
| R     | China Wok              | 1,400SF   |
| S     | Wings & Burger Factory | 1,400 SF  |
| Т     | Sally Beauty           | 1,400SF   |
| U     | Available              | 1,272 SF  |
| V     | Great Clips            | 1,000 SF  |
| W     | Bolivar Coffee         | 1,000 SF  |
| X-Y   | PT Solutions           | 3,400 SF  |
| Z     | Los Bravos             | 4,884 SF  |