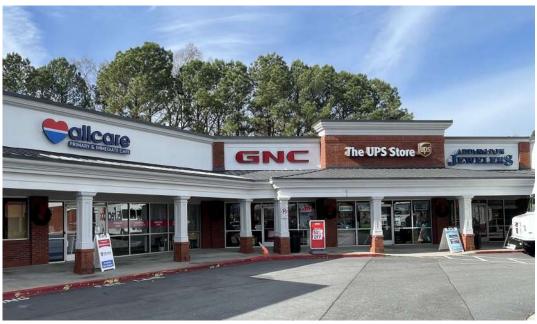

rs     | 997 SF    |
| J     | Highland Dental Group  | 1,552 SF  |
| K     | Dentistry for Children | 4,500 SF  |
| L     | Publix                 | 51,420 SF |
| М     | Cato                   | 4,800 SF  |
| 0     | Top Nails              | 2,700 SF  |
| P     | Brazilian Wax          | 1,050 SF  |
| Q     | Pizza Hut              | 1,400SF   |
| R     | China Wok              | 1,400SF   |
| S     | Wings & Burger Factory | 1,400 SF  |
| Т     | Sally Beauty           | 1,400SF   |
| U     | Available              | 1,272 SF  |
| V     | Great Clips            | 1,000 SF  |
| W     | Bolivar Coffee         | 1,000 SF  |
| X-Y   | PT Solutions           | 3,400 SF  |
| Z     | Los Bravos             | 4,884 SF  |





## Property Photo | 4480 South Cobb Drive, Smyrna, GA 30080