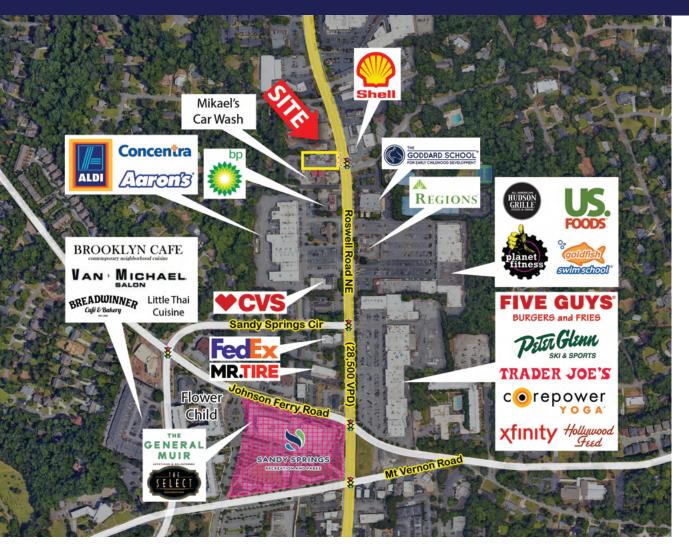

## **FORMER LONGHORN STEAKHOUSE**

6390 Roswell Rd, Sandy Springs, GA 30328

4,624 SF Available
2nd Generation Restaurant

## **PROPERTY HIGHLIGHTS**

- 4,624 SF freestanding 2nd generation restaurant space
- Located at the intersection of Roswell Road & Vernon Woods Drive
- Right-in/right-out access on Roswell Road, full access on Cromwell Rd
- Dedicated freestanding pole sign fronting Roswell Road
- 45 parking spaces: 9.8 parks per 1,000 SF
- Prominent frontage and visibility to 28,500 VPD
- CX-3 Zoning (city of Sandy Springs)
- Average household incomes exceed \$145,000+ within a 1-mile radius and \$141,000+ within a 3-mile radius of site