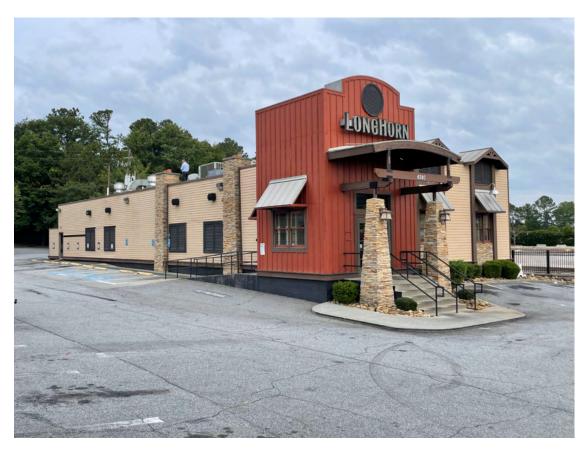

reestanding pole sign fronting Roswell Road
- 45 parking spaces: 9.8 parks per 1,000 SF
- Prominent frontage and visibility to 28,500 VPD
- CX-3 Zoning (city of Sandy Springs)
- Average household incomes exceed \$145,000+ within a 1-mile radius and \$141,000+ within a 3-mile radius of site

| DEMOGRAPHICS       | 1 MILE    | 3 MILES   | 5 MILES   |
|--------------------|-----------|-----------|-----------|
| Population Density | 13,098    | 94,479    | 223,340   |
| Average HH Income  | \$145,723 | \$141,624 | \$144,648 |
| Daytime Employees  | 10,063    | 110,860   | 172,542   |

EXCLUSIVE AGENT
PATRICK BENTLEY

patrick@highpoint-realestate.com **770.462.0055** 



## Site Plan | 6390 Roswell Rd, Sandy Springs, GA 30328





## Property Photo | 6390 Roswell Rd, Sandy Springs, GA 30328