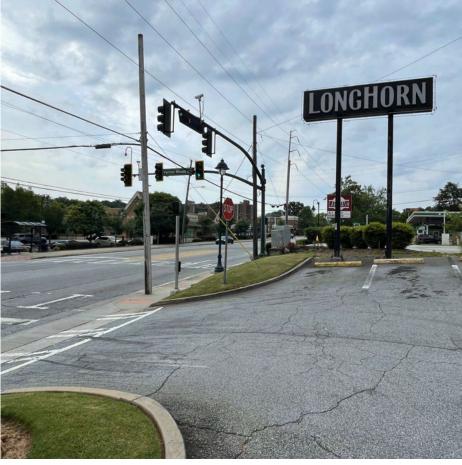

## Property Photo | 6390 Roswell Rd, Sandy Springs, GA 30328

## **PROPERTY HIGHLIGHTS**

- 4,624 SF freestanding 2nd generation restaurant space
- Located at the intersection of Roswell Road & Vernon Woods Drive
- Right-in/right-out access on Roswell Road, full access on Cromwell Rd
- Dedicated freestanding pole sign fronting Roswell Road
- 45 parking spaces: 9.8 parks per 1,000 SF
- Prominent frontage and visibility to 28,500 VPD
- CX-3 Zoning (city of Sandy Springs)
- Average household incomes exceed \$145,000+ within a 1-mile radius and \$141,000+ within a 3-mile radius of site