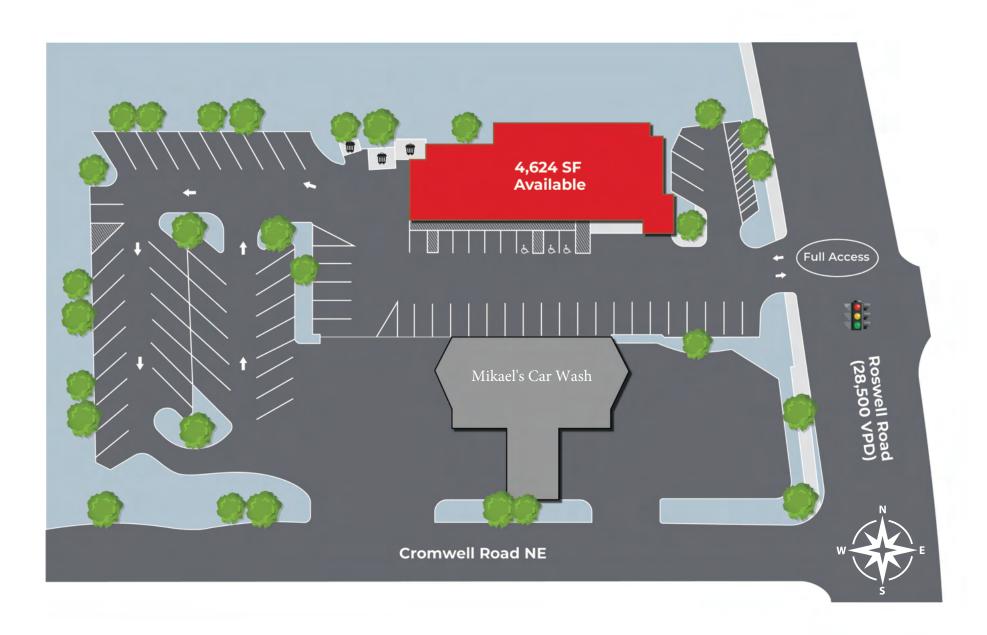

## Site Plan | 6390 Roswell Rd, Sandy Springs, GA 30328

## **PROPERTY HIGHLIGHTS**

- 4,624 SF freestanding 2nd generation restaurant space
- Located at the intersection of Roswell Road & Vernon Woods Drive
- Right-in/right-out access on Roswell Road, full access on Cromwell Rd
- Dedicated freestanding pole sign fronting Roswell Road
- 45 parking spaces: 9.8 parks per 1,000 SF
- Prominent frontage and visibility to 28,500 VPD
- CX-3 Zoning (city of Sandy Springs)
- Average household incomes exceed \$145,000+ within a 1-mile radius and \$141,000+ within a 3-mile radius of site