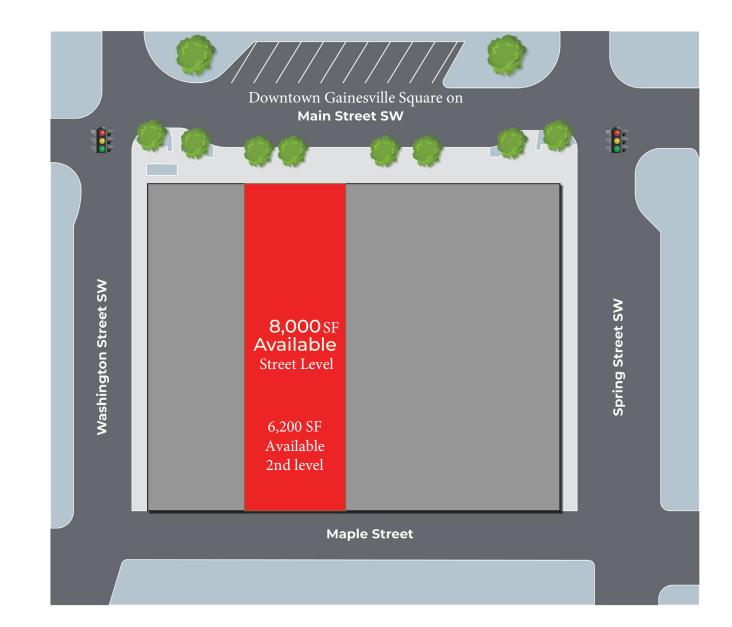

### 8,000-15,000 SF Available For Lease

#### **PROPERTY HIGHLIGHTS**

- 8,000-16,000 SF available for restaurant or entertainment user directly on the Gainesville Square fronting Main Street
- Over \$200M in development has been completed or delivered in downtown Gainesville since 2020.
- The City of Gainesville has completed over \$3M in downtown streetscape improvements in and around Gainesville's square
- Downtown Gainesville is a vibrant mixed-use destination of restaurants, retail, hospitality, multi-family residential, office and municipality/government uses.
- Two free public parking decks in close proximity: