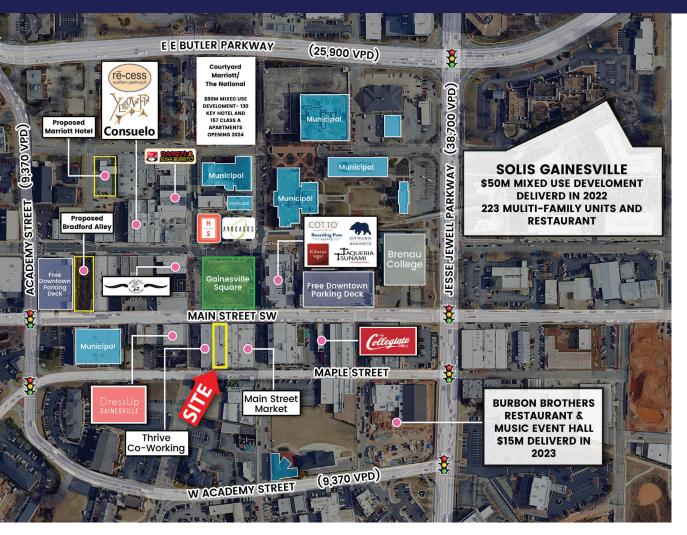

## **DOWNTOWN GAINESVILLE SQUARE** 104 Main Street SW, Gainesville, GA 30501

### 8,000-15,000 SF Available For Lease

#### **PROPERTY HIGHLIGHTS**

- 8,000-16,000 SF available for restaurant or entertainment user directly on the Gainesville Square fronting Main Street
- Over \$200M in development has been completed or delivered in downtown Gainesville since 2020.
- The City of Gainesville has completed over \$3M in downtown streetscape improvements in and around Gainesville's square
- Downtown Gainesville is a vibrant mixed-use destination of restaurants, retail, hospitality, multi-family residential, office and municipality/government uses.
- Two free public parking decks in close proximity:

   Main Street Parking Deck 630 spaces 1
   minute walk
   Gainesville North Parking Deck 410 spaces 2
   minute walk
- Join Taqueria Tsunami, Kilwin's, Boarding Pass Coffee, Onward Reserve, Dress Up Boutique, Consuelo's, Recess Southern GastroPub, Yellowfin, Atlas Pizza, Avocados, and Scott's Downtown