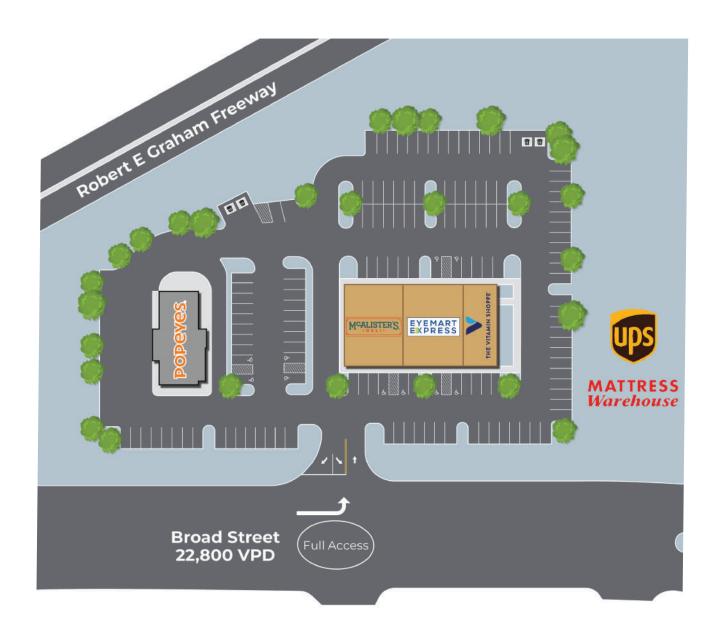

## **PROPERTY HIGHLIGHTS**

- Currently 100% Leased
- Excellent visibility, frontage and sight lines to Broad Street (22,800 VPD)
- Full access on Broad Street
- Monument signage available
- Ample parking (105 spaces over 11 parking spaces per 1,000 SF)
- Co-tenants: McAlister's Deli, Eyemart Express, Vitamin Shoppe
- Adjacent national co-tenants: Popeyes, Mattress Warehouse, UPS Store, Cookout, Chick-Fil-A, Lowe's, Walmart, Hobby Lobby

PATRICK BENTLEY
patrick@highpoint-realestate.com
770.462.0055

| SUITE | TENANT           | SF    |
|-------|------------------|-------|
| А     | McAlister's Deli | 3,600 |
| В     | Eyemart Express  | 3,500 |
| С     | Vitamin Shoppe   | 2,000 |