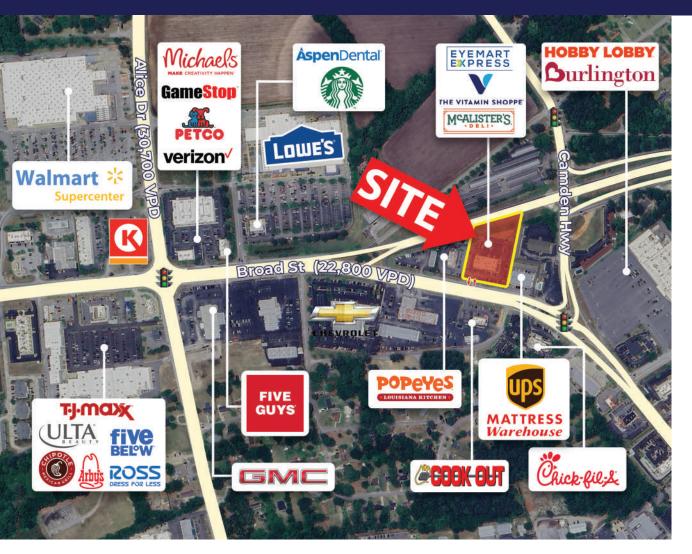

## **BUTLER CROSSING**

1177 Broad Street, Sumter, SC 29150

100% Leased

## **PROPERTY HIGHLIGHTS**

- Currently 100% Leased
- Excellent visibility, frontage and sight lines to Broad Street (22,800 VPD)
- Full access on Broad Street
- Monument signage available
- Ample parking (105 spaces over 11 parking spaces per 1,000 SF)
- Co-tenants: McAlister's Deli, Eyemart Express, Vitamin Shoppe
- Adjacent national co-tenants: Popeyes, Mattress Warehouse, UPS Store, Cookout, Chick-Fil-A, Lowe's, Walmart, Hobby Lobby

## Aerial 1177 Broad Street, Sumter, SC 29150