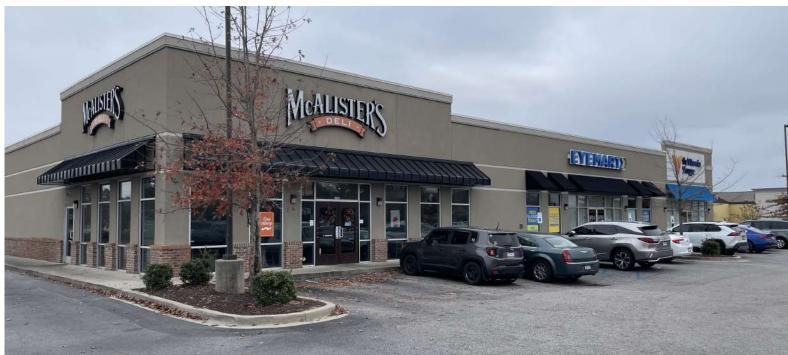

## Property Photo | 1177 Broad Street, Sumter, SC 29150

## **PROPERTY HIGHLIGHTS**

- Currently 100% Leased
- Excellent visibility, frontage and sight lines to Broad Street (22,800 VPD)
- Full access on Broad Street
- Monument signage available
- Ample parking (105 spaces over 11 parking spaces per 1,000 SF)
- Co-tenants: McAlister's Deli, Eyemart Express, Vitamin Shoppe
- Adjacent national co-tenants: Popeyes, Mattress Warehouse, UPS Store, Cookout, Chick-Fil-A, Lowe's, Walmart, Hobby Lobby