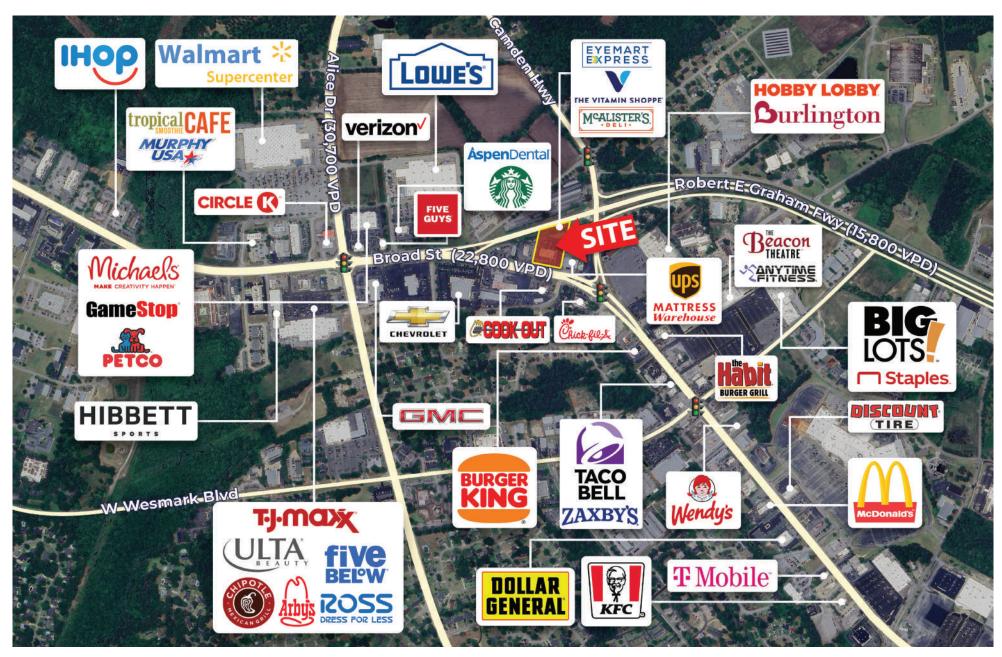

## Aerial 1177 Broad Street, Sumter, SC 29150

## **PROPERTY HIGHLIGHTS**

- Currently 100% Leased
- Excellent visibility, frontage and sight lines to Broad Street (22,800 VPD)
- Full access on Broad Street
- Monument signage available
- Ample parking (105 spaces over 11 parking spaces per 1,000 SF)
- Co-tenants: McAlister's Deli, Eyemart Express, Vitamin Shoppe
- Adjacent national co-tenants: Popeyes, Mattress Warehouse, UPS Store, Cookout, Chick-Fil-A, Lowe's, Walmart, Hobby Lobby