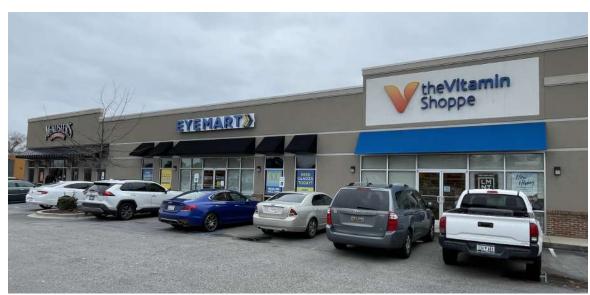

available
- Ample parking (105 spaces over 11 parking spaces per 1,000 SF)
- Co-tenants: McAlister's Deli, Eyemart Express, Vitamin Shoppe
- Adjacent national co-tenants: Popeyes, Mattress Warehouse, UPS Store, Cookout, Chick-Fil-A, Lowe's, Walmart, Hobby Lobby

| DEMOGRAPHICS       | 1 MILE   | 3 MILES | 5 MILES  |
|--------------------|----------|---------|----------|
| Population Density | 3,028    | 26,795  | 56,719   |
| Average HH Income  | \$64,621 | \$67,66 | \$62,630 |

PATRICK BENTLEY
patrick@highpoint-realestate.com
770.462.0055





| SUITE | TENANT           | SF    |
|-------|------------------|-------|
| А     | McAlister's Deli | 3,600 |
| В     | Eyemart Express  | 3,500 |
| С     | Vitamin Shoppe   | 2,000 |





## Property Photo | 1177 Broad Street, Sumter, SC 29150









## Aerial 1177 Broad Street, Sumter, SC 29150