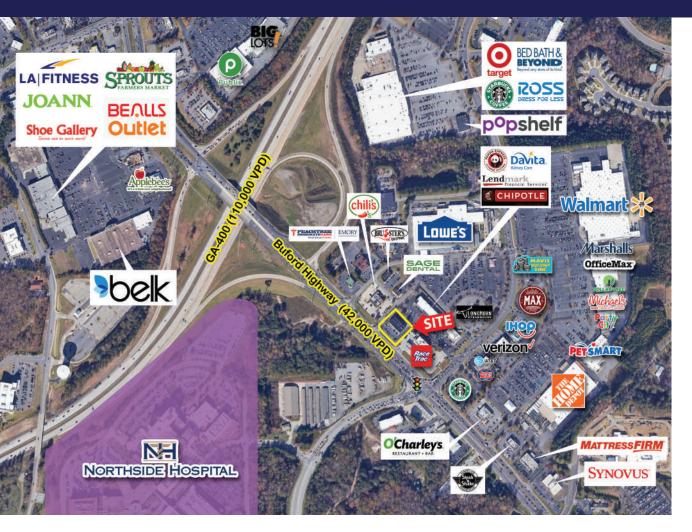

#### **PROPERTY HIGHLIGHTS**

- Co-tenants: Piedmont Urgent Care, Cheeseburger Bobby's and Ideal Dental
- Superior visibility, exposure and frontage to GA Hwy 20
- Cross-access to signalized intersection, as well as right- in/right-out
- Adjacent anchors include Lowe's, The Home Depot, Walmart & Target
- 0.5 miles from Northside-Forsyth Regional Hospital-304-bed facility with 2,500 physicians & 3,000 employees
- GA DOT Traffic Counts: Buford Hwy (GA Hwy 20)
   40,400 AADT

| DEMOGRAPHICS       | 1 MILE    | 3 MILES   | 5 MILES   |
|--------------------|-----------|-----------|-----------|
| Population Density | 3,489     | 46,414    | 116,209   |
| Average HH Income  | \$132,389 | \$132,439 | \$147,491 |
| Daytime Population | 10,656    | 30,038    | \$41,330  |