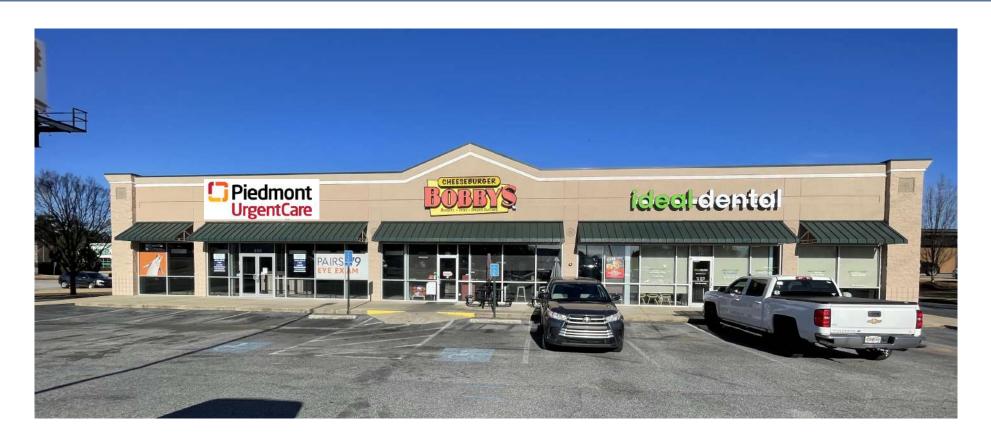

500 physicians & 3,000 employees
- GA DOT Traffic Counts: Buford Hwy (GA Hwy 20)
   40,400 AADT

| DEMOGRAPHICS       | 1 MILE    | 3 MILES   | 5 MILES   |
|--------------------|-----------|-----------|-----------|
| Population Density | 3,489     | 46,414    | 116,209   |
| Average HH Income  | \$132,389 | \$132,439 | \$147,491 |
| Daytime Population | 10,656    | 30,038    | \$41,330  |

PATRICK BENTLEY
patrick@highpoint-realestate.com
770.462.0055



# Site Plan | 880 Buford Hwy, Cumming, GA 30041, USA







| SUITE | TENANT               | SF       |
|-------|----------------------|----------|
| 880   | Piedmont Urgent Care | 3,000 SF |
| 882   | Cheeseburger Bobby's | 2,000 SF |
| 884   | Ideal Dental         | 2,200 SF |

# Property Photo | 880 Buford Hwy, Cumming, GA 30041, USA