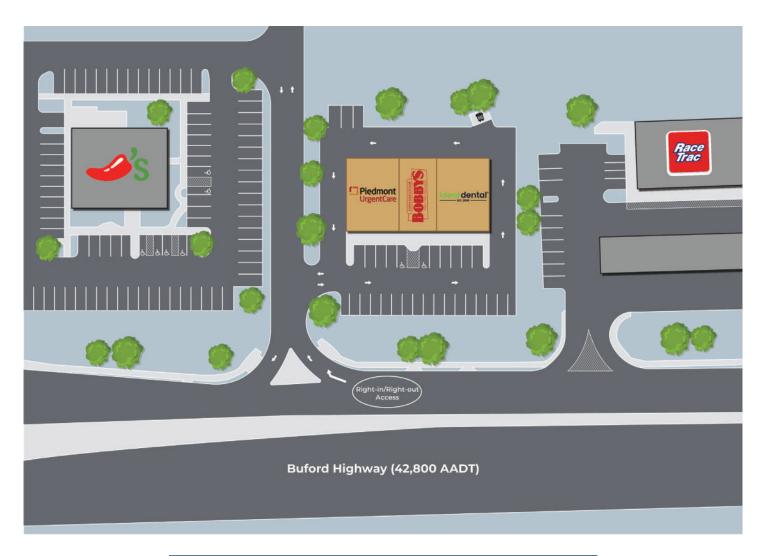

# Site Plan | 880 Buford Hwy, Cumming, GA 30041, USA

| SUITE | TENANT               | SF       |
|-------|----------------------|----------|
| 880   | Piedmont Urgent Care | 3,000 SF |
| 882   | Cheeseburger Bobby's | 2,000 SF |
| 884   | Ideal Dental         | 2,200 SF |