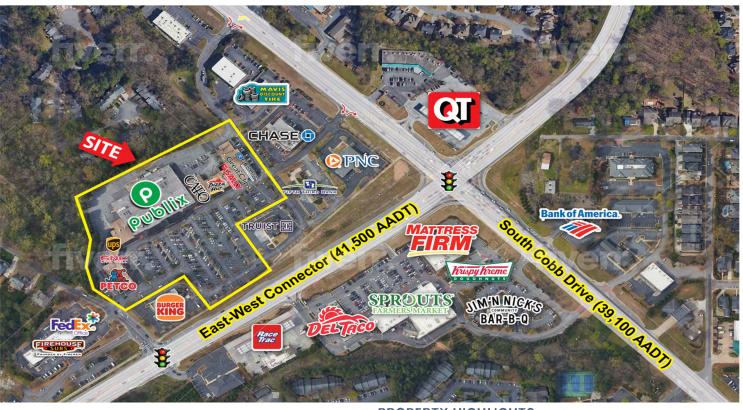

## **PROPERTY HIGHLIGHTS**

- Available: 1,272 SF
- High volume Publix with robust sales generating strong daily traffic
- Visibility, frontage and exposure to over 80,600 vehicles per day via East-West Connector and South Cobb Drive
- Dense, affluent population with average household incomes exceeding \$118,000 within a 1-mile radius
- 3 access points including signalized intersection access via East-West Connector & Gaylor Street
- Pylon signage available

### **DEMOGRAPHICS**

|                            | 1 MILE    | 3 MILES   | 5 MILES  |
|----------------------------|-----------|-----------|----------|
| Population                 | 10,154    | 72,597    | 193,402  |
| Daytime Population Average | 6,937     | 44,839    | 137,561  |
| HH Income(\$)              | \$118,713 | \$110,548 | \$92,638 |