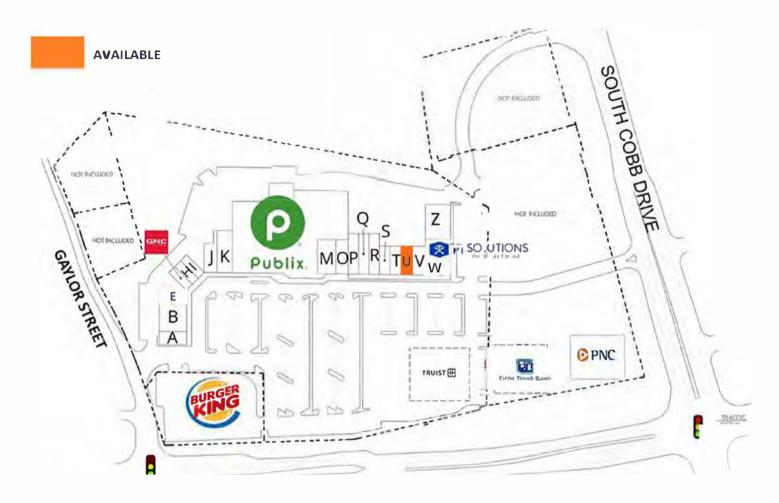

# 4480 South Cobb Drive, Smyrna, GA 30080

Highland Station shopping center

| SUITE | TENANT NAME         | SF                      | SUITE | TENANT NAME            | SF       | SUIT | E TENANT NAME          | SF       |
|-------|---------------------|-------------------------|-------|------------------------|----------|------|------------------------|----------|
| Ancho | r Publix            | 51,420SF                | J     | Highland Dental Group  | 1,552 SF | 5    | Wings & Burger Factory | 1,400 SF |
| Α     | Your Cleaners #1    | 1,300 SF                | K     | Dentistry for Children | 4,500 SF | Т    | Sally Beauty           | 1,400 SF |
| В     | Petco               | 5, <mark>20</mark> 0 SF | M     | Cato                   | 4,800 SF | u    | Available              | 1,272 SF |
| Е     | Allcare Family Care | 1,950 SF                | 0     | Top Nails              | 2,700 SF | ٧    | Great Clips            | 1,000 SF |
| G     | GNC                 | 1,200 SF                | р     | Brazilian <b>W</b> ax  | 1,050 SF | W    | Bolivar Coffee         | 1,000 SF |
| Н     | The UPS Store       | 1,432 SF                | Q     | Pizza Hut              | 1,400 SF | X-Y  | PT Solutions           | 3,400 SF |
| 1     | Addington Jewelers  | 997 SF                  | R     | China <b>W</b> ok      | 1,400 SF | Z    | Los Bravos             | 4,884 SF |