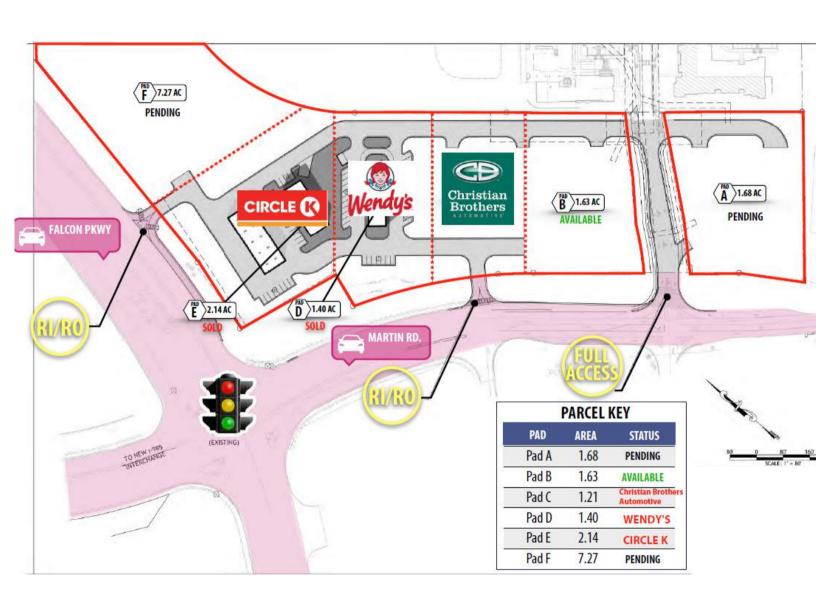

## **PROPERTY HIGHLIGHTS**

- Pad A 1.68 AC under contract zoned C-2 commercial
   Pad B 1.63 AC available zoned C-2 commercial
- Circle K and Wendy's currently under construction opening spring 2023
- Pad ready for development (rough graded, utilities onsite, master detention in place)
- Three (3) access points full access point on Martin Road, right-in/rightout access on Martin Rd, and right-in/right-out on Falcon Pkwy
- 320 Class-A multi-family units and 150 Class-A townhomes under construction behind the property (Phase II of The Atwater at Flowery Branch)
- 312 Class-A multi-family units recently completed and delivered (Phase I - The Atwater at Flowery Branch) behind Pad A and Pad B

# **NEC - Martin Road and Falcon Parkway**

Flowery Branch, GA 30542

FOR LEASE / SALE

PAD READY FOR

CONSTRUCTION

**SITE PLAN** 