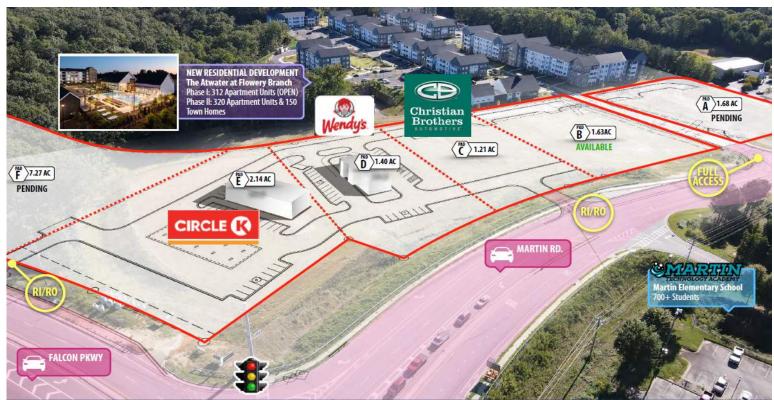

## **PROPERTY HIGHLIGHTS**

- Pad A 1.68 AC under contract zoned C-2 commercial
   Pad B 1.63 AC available zoned C-2 commercial
- Circle K and Wendy's currently under construction opening spring 2023
- Pad ready for development (rough graded, utilities onsite, master detention in place)
- Three (3) access points full access point on Martin Road, right-in/rightout access on Martin Rd, and right-in/right-out on Falcon Pkwy
- 320 Class-A multi-family units and 150 Class-A townhomes under construction behind the property (Phase II of The Atwater at Flowery Branch)
- 312 Class-A multi-family units recently completed and delivered (Phase I - The Atwater at Flowery Branch) behind Pad A and Pad B