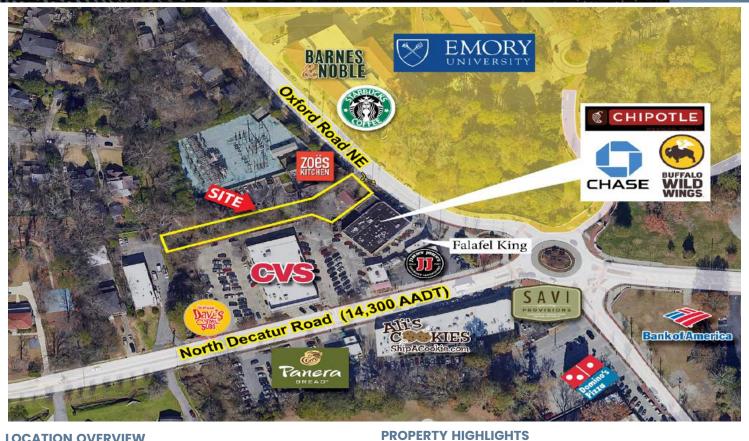

#### **LOCATION OVERVIEW**

Located within the walkable Emory Village community, directly across from Emory University

- 0.47 acre redevelopment opportunity
- Zoned C-1 (Emory Village Overlay / Druid Hills Historic District)
- Excellent visibility and frontage to Oxford Road
- Walkable access to over 15,000 students and 1,600 faculty
- · On-site surface parking
- Full access via Oxford Road
- Adjacent national co-tenancy: Chipotle, Chase Bank, Buffalo Wild Wings, Panera Bread, CVS and Jimmy John's
- Dense and affluent residential population with average annual household income exceeding \$168,000
- Emory University 751-bed Hospital (106,000 annual patients), Children's Healthcare of Atlanta 295-bed Egleston Hospital (11,000 annual patients) and Centers for Disease Control (15,000 employees) provide consistent daily traffic