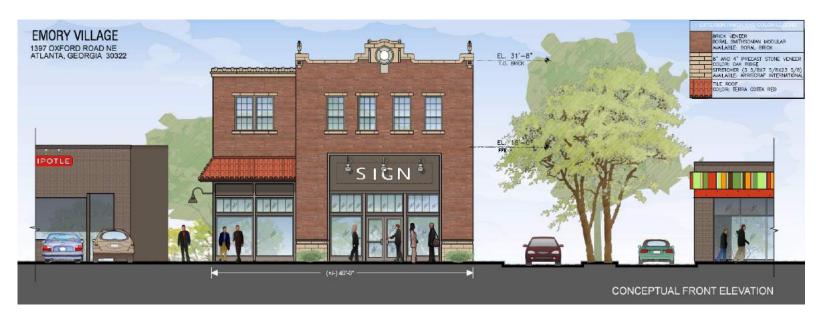

annual patients), Children's Healthcare of Atlanta 295-bed Egleston Hospital (11,000 annual patients) and Centers for Disease Control (15,000 employees) provide consistent daily traffic

#### **EXCLUSIVE AGENT(S)**

PATRICK BENTLEY • patrick@highpoint-realestate.com • 770-462-0055



**Emory University Opportunity** 

Available: Sale Ground Lease BTS



**Conceptual Rendering** 



**EXCLUSIVE AGENT(S)** 

PATRICK BENTLEY \* patrick@highpoint-realestate.com \* 770-462-0055



**Emory University Opportunity** 

Available: Sale Ground Lease BTS

### **Conceptual Site Plan - Mixed Use**



**EXCLUSIVE AGENT(S)** 

PATRICK BENTLEY • patrick@highpoint-realestate.com • 770-462-0055



**Emory University Opportunity** 

Available: Sale Ground Lease BTS

### **Conceptual Rendering - Mixed Use**



#### **Conceptual Rendering - Mixed Use**



**EXCLUSIVE AGENT(S)** 

PATRICK BENTLEY • patrick@highpoint-realestate.com • 770-462-0055



Pad Available: Sale Ground Lease BTS

**Emory University Pad Opportunity** 

### Survey



**EXCLUSIVE AGENT(S)** 

PATRICK BENTLEY • patrick@highpoint-realestate.com • 770-462-0055