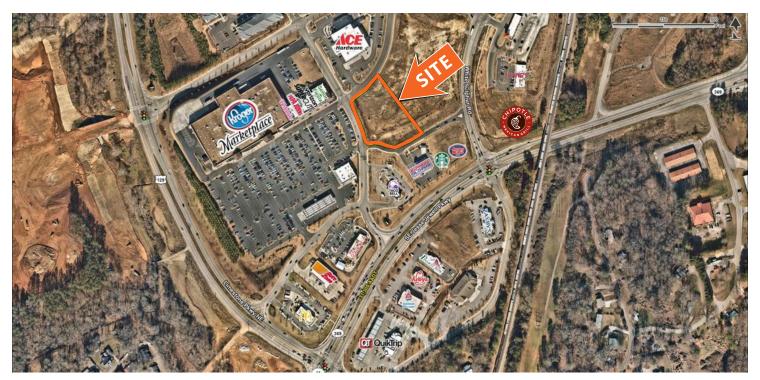

### **LOCATION OVERVIEW**

17,000 SF ground up new development adjacent to the most visited Kroger in Georgia in 2020

#### **PROPERTY HIGHLIGHTS**

- 100% leased
- Tenants include Taco Mac, Sage Dental, McAlister's Deli,
  Nothing Bundt Cakes and Lush Nails
- · Building faces towards Kroger parking lot
- Monument signage & ample parking
- Contemporary architecture and aesthetically-pleasing design GA
- DOT Traffic Counts: Jesse Jewell Pkwy 31,300 AADT