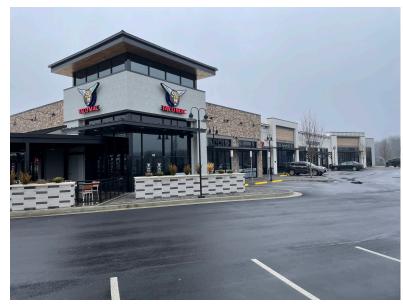

#### **PROPERTY HIGHLIGHTS**

- 100% leased
- Tenants include Taco Mac, Sage Dental, McAlister's Deli,
  Nothing Bundt Cakes and Lush Nails
- · Building faces towards Kroger parking lot
- Monument signage & ample parking
- Contemporary architecture and aesthetically-pleasing design GA
- DOT Traffic Counts: Jesse Jewell Pkwy 31,300 AADT