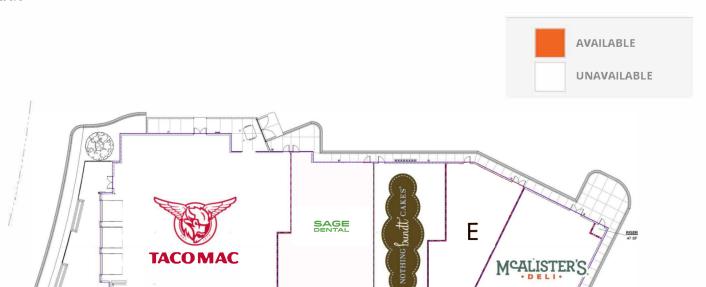

## SITE PLAN

| SUITE | TENANT NAME         | SPACE SIZE |
|-------|---------------------|------------|
| А     | Taco Mac            | 7,679 SF   |
| С     | Sage Dental         | 3,190 SF   |
| D     | Nothing Bundt Cakes | 2,200 SF   |
| Е     | Lush Nails          | 2,200 SF   |
| F     | McAlister's Deli    | 3,000 SF   |