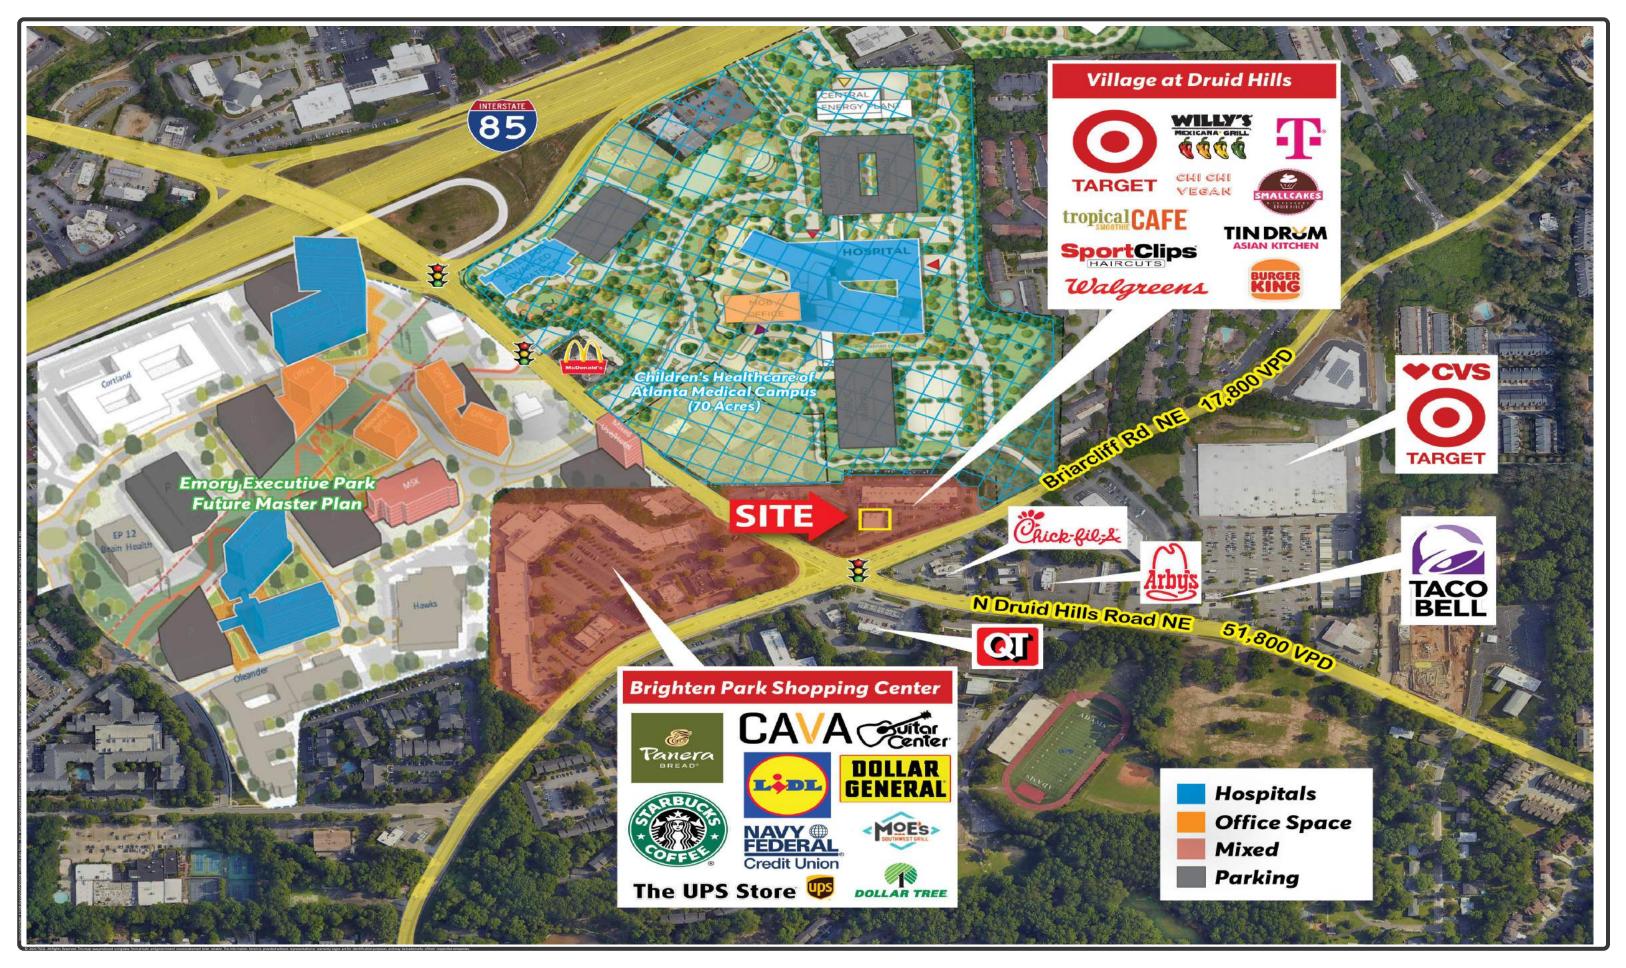

### **PROPERTY HIGHLIGHTS**

- 4,000 SF freestanding building located at the NWC of North Druid Hills Rd and Briarcliff Rd
- Prominent frontage, visibility and exposure to over 69,600 VPD
- Located adjacent to Children's Healthcare of Atlanta new \$1.5B Brookhaven Campus
- Full access via North Druid Hills Rd in addition to full access via Briarcliff Road
- Top panel on the pylon sign
- Emory is proposing a similar \$1B mixed-use/medical
  campus at Executive Park to be developed over the next 15 years

• Ample parking - 39 parking spaces (9.75 spaces per 1,000 SF)

The 2M SF Arthur Blank Hospital (446 patient beds) is estimated to open in September 2024. The CHOA Brookhaven campus is estimated to employ over 6,000 people onsite when

# **2562 Briarcliff Road**

Atlanta, GA 30329