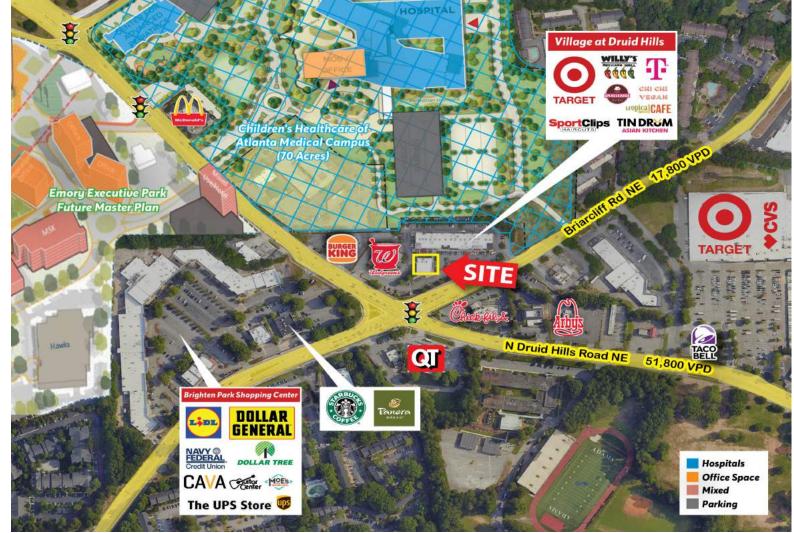

### **PROPERTY HIGHLIGHTS**

- 4,000 SF freestanding building located at the NWC of North Druid Hills Rd and Briarcliff Rd
- Prominent frontage, visibility and exposure to over 69,600 VPD
- Located adjacent to Children's Healthcare of Atlanta new \$1.5B Brookhaven Campus
- Full access via North Druid Hills Rd in addition to full access via Briarcliff Road
- Top panel on the pylon sign
- Emory is proposing a similar \$1B mixed-use/medical
  campus at Executive Park to be developed over the next 15 years

• Ample parking - 39 parking spaces (9.75 spaces per 1,000 SF)

The 2M SF Arthur Blank Hospital (446 patient beds) is estimated to open in September 2024. The CHOA Brookhaven campus is estimated to employ over 6,000 people onsite when

| DEMOGRAPHICS       | 1 MILE    | 2 MILES   | 3 MILES   |
|--------------------|-----------|-----------|-----------|
| Population Density | 15,348    | 63,130    | 127,034   |
| Average HH Income  | \$105,000 | \$118,170 | \$129,091 |
| Daytime Employment | 10,227    | 69,399    | 239,024   |