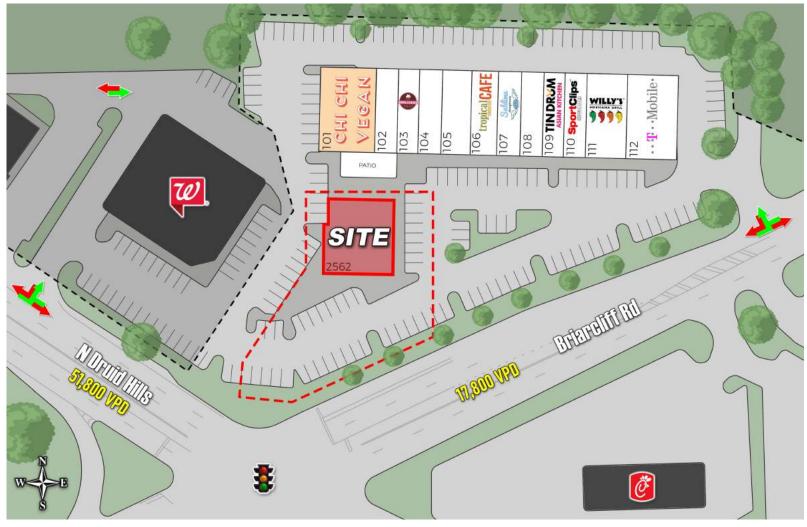

### SITE PLAN

Address 2562 Briarcliff Road <u>Status</u> Available Square Footage 4,000 SF

PATRICK BENTLEY • patrick@highpoint-realestate.com - 770.462.0055