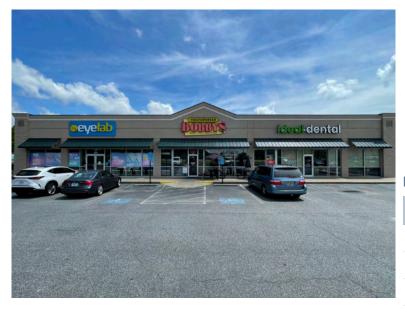

# 880-884 Buford Highway, Cumming, GA 30041

Up to 5,000 SF endcap available

# 880-884 Buford Highway, Cumming, GA 30041

RETAIL PROPERTY FOR LEASE

Up to 5,000 SF endcap available

|                       |     | Suite 880 Suite 882 Suite 884 |            |
|-----------------------|-----|-------------------------------|------------|
| ANDT (721) Euford Hwy | 2.7 | 42,800 AADT (21)              | Buford Hwy |

| Suite Number | Tenant                                     | Square Footage |
|--------------|--------------------------------------------|----------------|
| 880          | Available                                  | 3,000 SF       |
| 882          | Available (do not disturb existing Tenant) | 2,000 SF       |
| 884          | Ideal Dental                               | 2,200 SF       |