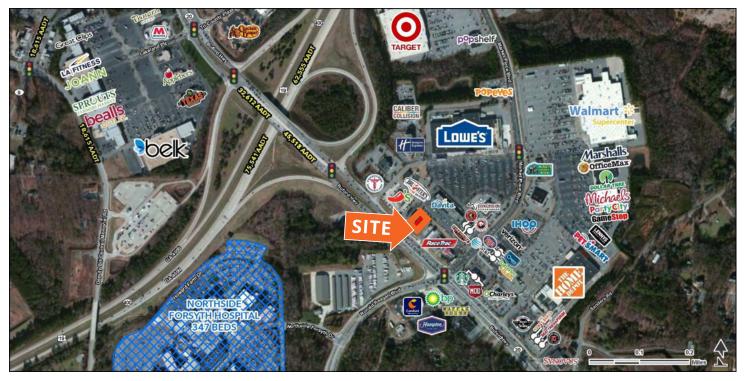

### **LOCATION OVERVIEW**

Located in the heart of Cumming's retail district; 0.1 miles east of GA-400 interchange

#### **PROPERTY HIGHLIGHTS**

- Up to 5,000 SF available (3,000 SF endcap and 2,000 SF inline)
- Superior visibility, exposure and frontage to GA Hwy 20
- Cross-access to signalized intersection, as well as rightin/right-out
- Adjacent anchors include Lowe's, The Home Depot, Walmart & Target

0.5 miles from Northside-Forsyth Regional Hospital-304-bed facility

- with 2,500 physicians & 3,000 employees
- GA DOT Traffic Counts: Buford Hwy (GA Hwy 20) 40,400 AADT