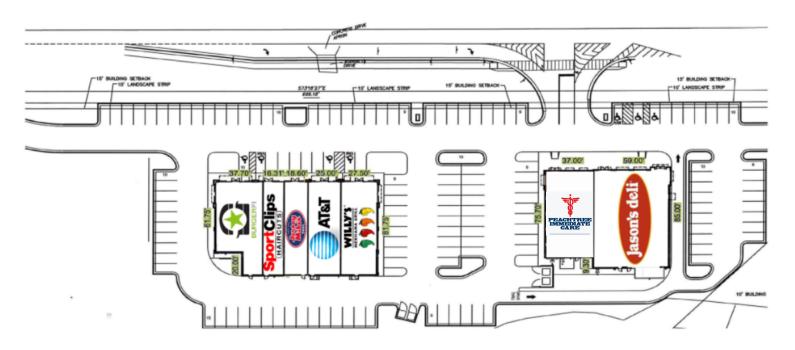

#### **SITE PLAN**

| SUITE | TENANT NAME              | SPACE SIZE |
|-------|--------------------------|------------|
| А     | Jason's Deli             | 4,000 SF   |
| В     | Peachtree Immediate Care | 2,800 SF   |
| С     | AT&T                     | 1,500 SF   |
| D     | Willy's Mexicana Grill   | 2,800 SF   |
| E     | Jersey Mike's            | 1,500 SF   |
| F     | Sport Clips              | 2,000 SF   |
| G     | Burger Fi                | 2,061 SF   |