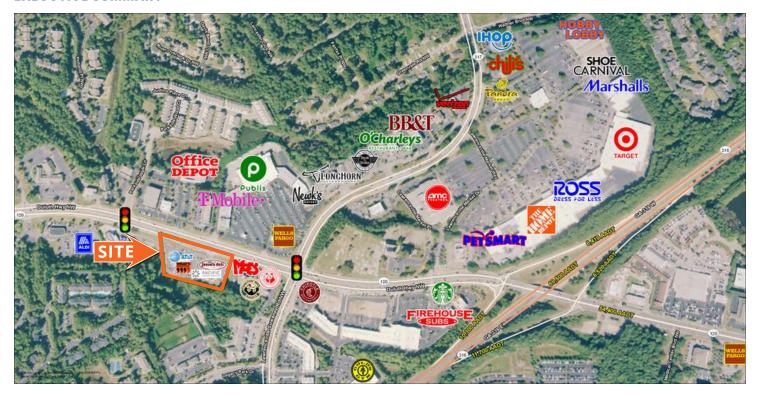

### **LOCATION OVERVIEW**

Excellent visibility, sight lines & exposure fronting Highway 120 (Duluth Hwy)

### **PROPERTY HIGHLIGHTS**

- · 100% leased and occupied
- Full access in addition to 2 signalized cross-access intersections
- · Monument signage available
- Co-tenants include: Jason's Deli, Jersey Mike's, Willy's Mexicana Grill, AT&T, Burger Fi & Sports Clips
- GA DOT Traffic Counts: GA Hwy 120 (Duluth Hwy)-54,400 AADT